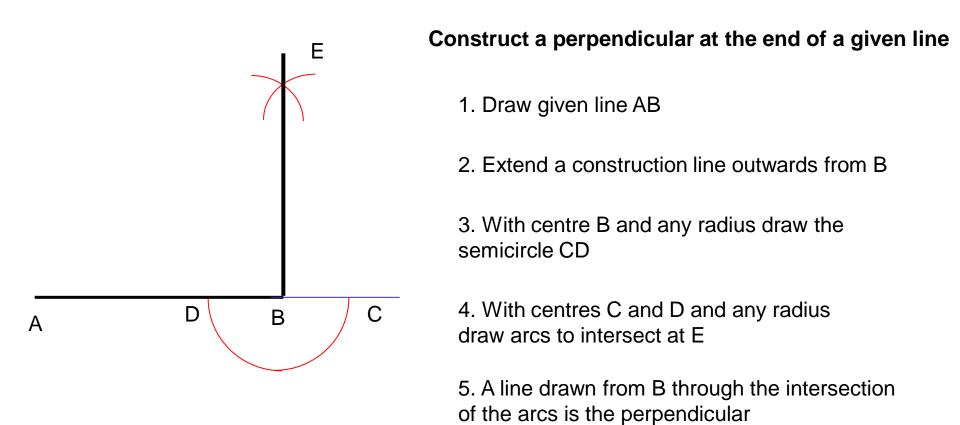

## **Extension Exercise**

If you complete your work quickly attempt the activities below. Follow the step by step instructions on how to complete some basic geometry processes. You will need to refresh these skills when you have to develop the various components of the hipped roof.