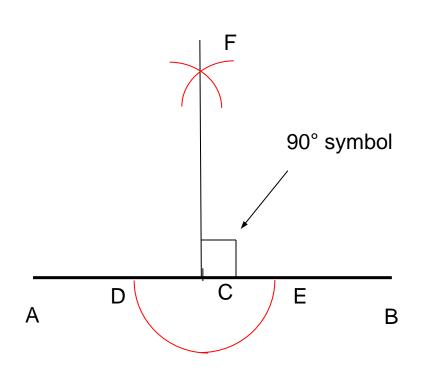

## Construct a perpendicular at a given point on a straight line

1. Draw the given line AB

2. Mark the given point C

3. With centre C and any convenient radius draw semi circle DE

4. With centres D and E and any radius draw arcs to intersect at F

5. A line drawn from C through the intersection of the arcs is the perpendicular