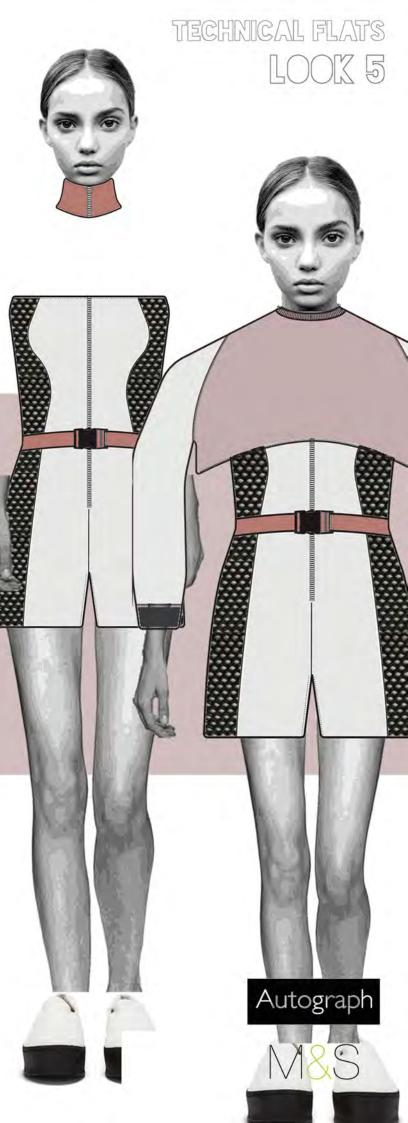

## TECHNICAL FLATS LOOK 6

SOPHIE SPRITTLES

fitted as 'second skin'. featuring separate exaggerated chocker style collar with ring pull detail zip at CF. fitted sleeves are detached from top with hidden zip pockets on cuffs. bandeau crop top has curved vertical panelling at front and cut out back with buckle clip fastening.

bottoms are high waisted fit with high cut leg.bonded contrast panelling removes side seams and panels pass across sides. waistband/belt is detachable with buckle clip.

detachable bag attached to waistband with poppers for easy attachment and removal. two vertical ring detail zip openings.

jumpsuit slightly oversized fit with stand collar and ring pull detail zip at CF. curved yoke at back and contrast sleeve panelling. sports style cuffs and ribbed trouser hem.

0

undergarment fitted 'second skin' with asymmetric curved panel design. vertical panelling removes side seams on shorts. two symmetric zip pockets with ring pull in side panels. buckle clip belt design detail. fastening at CB - with ring pull detail zip allows garment to be functional.