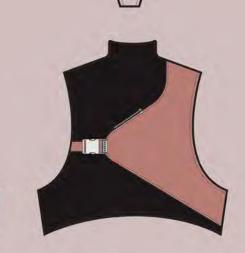

## FINAL LINE UP

ACTIVEWEAR

SOPHIE SPRITTLES

two piece undergarment top: fitted as a 'second skin' the crop top features a short stand collar and ring pull detail zip at centre front which passes through collar. There is a curved hem and asymmetric panel with bonded seam on top front. Back of top has an overlapping asymmetric panel with fastens with strap in armhole seam and white plastic clip buckle. There is a

seam and white plastic clip buckle. There is a concealed pocket placed on seam. Armholes curve into towards centre front/back.

bottoms: high waisted and high cut fit.Two panels run down side seam creating a bonded seam with front and back panels. Fastened with ring pull detail zip at CF.