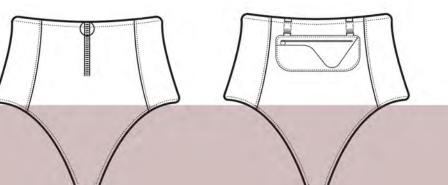

seam and white plastic clip buckle. There is a concealed pocket placed on seam. Armholes curve into towards centre front/back.

bottoms: high waisted and high cut fit.Two panels run down side seam creating a bonded seam with front and back panels. Fastened with ring pull detail zip at CF.

bottoms are high waisted fit with high cut leg.bonded contrast panelling removes side seams and panels pass across sides. waistband/belt is detachable with buckle clip.

detachable bag attached to waistband with poppers for easy attachment and removal. two vertical ring detail zip openings.

jumpsuit slightly oversized fit with stand collar and ring pull detail zip at CF. curved yoke at back and contrast sleeve panelling. sports style cuffs and ribbed trouser hem.

0

undergarment fitted 'second skin' with asymmetric curved panel design. vertical panelling removes side seams on shorts. two symmetric zip pockets with ring pull in side panels. buckle clip belt design detail. fastening at CB - with ring pull detail zip allows garment to be functional.