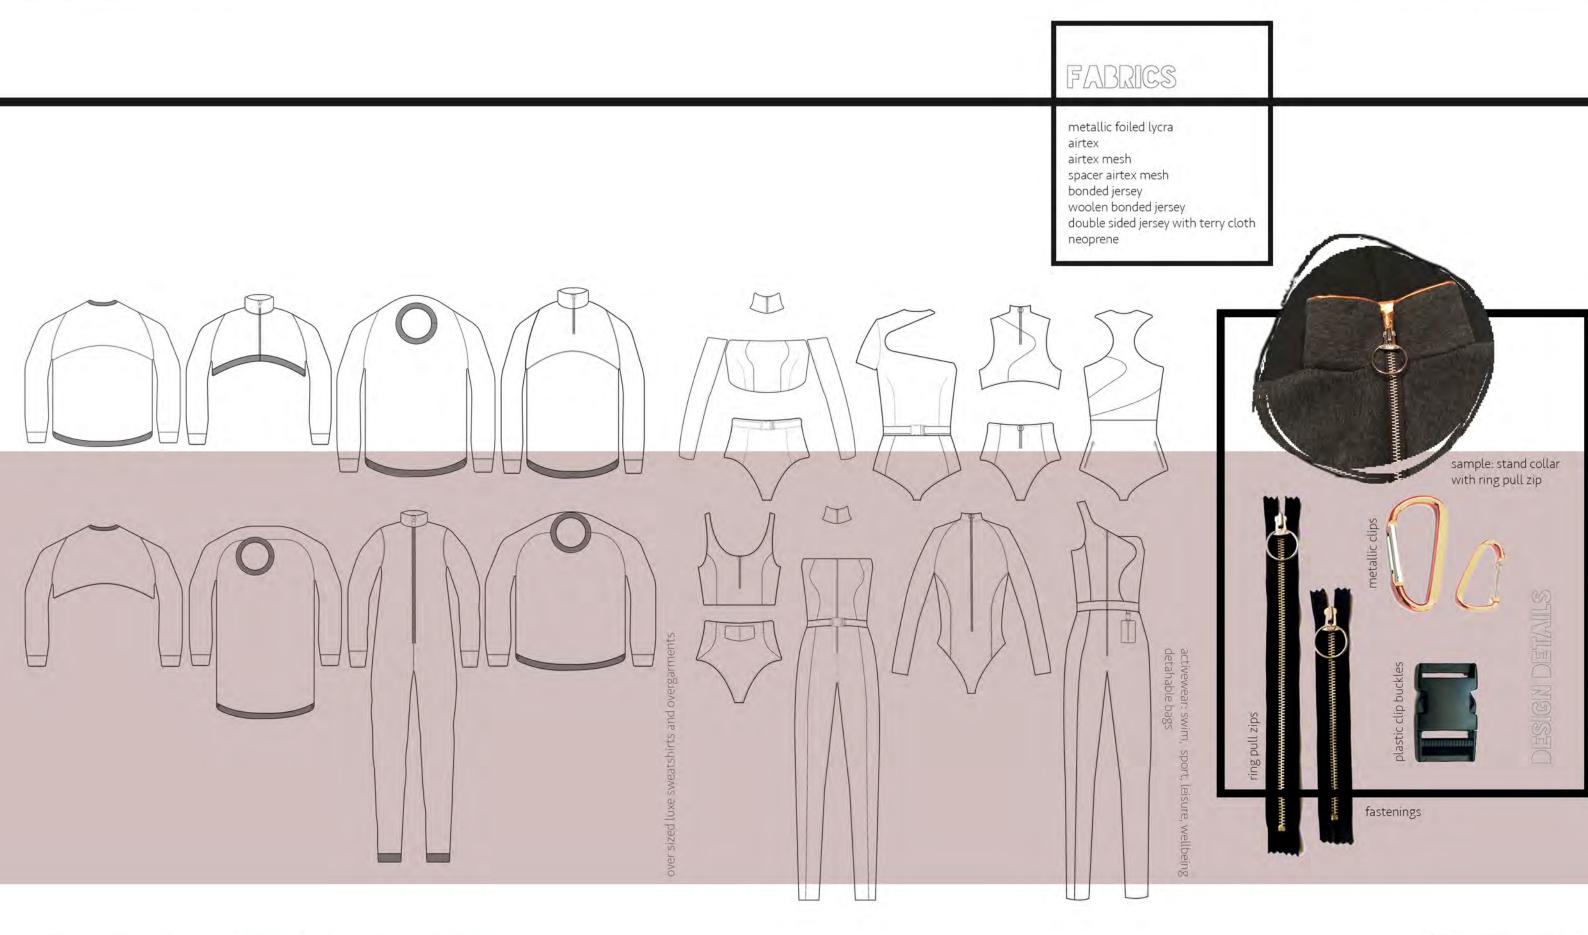

## FINAL LINE UP

ACTIVEWEAR

SOPHIE SPRITTLES

two piece undergarment top: fitted as a 'second skin' the crop top features a short stand collar and ring pull detail zip at centre front which passes through collar. There is a curved hem and asymmetric panel with bonded seam on top front. Back of top has an overlapping asymmetric panel with fastens with strap in armhole seam and white plastic clip buckle. There is a

seam and white plastic clip buckle. There is a concealed pocket placed on seam. Armholes curve into towards centre front/back.

bottoms: high waisted and high cut fit.Two panels run down side seam creating a bonded seam with front and back panels. Fastened with ring pull detail zip at CF.

detachable bag: asymmetric panelling mirrors garment detail. Horizontal ring pull zip fastening and two buckle clips create detachable function with straps attached to waistband back.

luxe sweatshirt extreme exaggerated oversized fit. Curved yoke on front and back, elasticated cuffs and sweatshirt hem and collar ribbing. Sleeve back features curved panelling in line with curved yoke.

TECHNICAL DESCRIPTION

jumpsuit undergarment

fitted as 'second skin' the jumpsuit features an asymmetric sleeve and curved bonded seam. A zip pocked is concealed in side seam and jumpsuit is fastened with ring pull detail zip at CF. which passes through waistband. Bonded seam runs down right side of garment.on both front and back panels. Jumpsuit back features contrast panelling and strap fastening with buckle clip.

Ť

detachable bag attached to waistband, sized to fit mobile phone and essentials - detaches from waistband with clip bucked fastening and opens with vertical ring pull detail zip.

cropped bomber exaggerated oversized fi and extreme curved cropped hem. Tall, over sized stand collar, cuff and ribbed hem, details. ring pull zip passes down CF. contrast sleeve and bodice panelling on front and back. lined in rose gold metallic foiled lycra.

TECHNICAL DESCRIPTION

ATHELEISURE SS17

SOPHIE SPRITTLES

undergarment fitted as 'second skin' asymmetric sleeve and cut out neckline. darts passing through waist to bust for enhanced fit; detachable waistband/ belt fastens with large clip buckle. contrasting bonded panel passing through lower side seams. hidden zip pocket in waist seam zip pocket in waist seam.

detachable bag removes with buckle clips - straps in panelling.attach bum bag to garment. two ring pull detail zip pockets on bag.

over garment extreme oversized fit with exaggerated size stand collar. with ring pull detail zip passing through collar. cuffs and sweater ribbed hem. curved yoke on front and back.

# TECHNICAL FLATS LOOK 4

T

undergarment detached stand collar with ring pull detail zip. garment is closely fitted as a 'second' skin - bandeau style with short leg. zip fastening at centre front and vertical curved panels at sides remove side seams. belt/waistband is detachable with plastic clip buckle. contrast panelling on back.

detachable backpack sized to fit tablet or ipad. removes with 4 clip buckles attached to straps fixed in seam. vertical ring pull detail zip at centre.

luxe sweat top exaggerated oversized fit and extreme cropped curved hem. contrast cuffs and arms. curved yoke at back.

TECHNICAL DESCRIPTION

U

undergarment body fitted as second skin - fitted long sleeves with contrast wing panelling with bonded seams. short stand collar with ring pull detail zip passing through centre front. contrast waist seam and high cut leg. extreme cut out back with racer back style insert. concealed zip pocket at lower back.

### luxe sweatshirt

extreme oversized sweatshirt dress with exaggerated sleeves. raglan style yoke with off centre neck to allow asymmetric drape of sweater when worn. contrast cuffs and sports style ribbed hem.

## TECHNICAL FLATS LOOK 6

SOPHIE SPRITTLES

fitted as 'second skin'. featuring separate exaggerated chocker style collar with ring pull detail zip at CF. fitted sleeves are detached from top with hidden zip pockets on cuffs. bandeau crop top has curved vertical panelling at front and cut out back with buckle clip fastening.

bottoms are high waisted fit with high cut leg.bonded contrast panelling removes side seams and panels pass across sides. waistband/belt is detachable with buckle clip.

detachable bag attached to waistband with poppers for easy attachment and removal. two vertical ring detail zip openings.

jumpsuit slightly oversized fit with stand collar and ring pull detail zip at CF. curved yoke at back and contrast sleeve panelling. sports style cuffs and ribbed trouser hem.

0

undergarment fitted 'second skin' with asymmetric curved panel design. vertical panelling removes side seams on shorts. two symmetric zip pockets with ring pull in side panels. buckle clip belt design detail. fastening at CB - with ring pull detail zip allows garment to be functional.

detachable bag clutch bag/pouch style sized to fit essentials. curved shape with ring pull detail horizontal zip. attaches to garment with poppers for secure but easy removal and attachment.

### luxe sweater

extreme oversized wide fit with raglan style yoke that passes through neckline which is positioned forward to allow the sweater to drape asymmetrically at hem. cuff and sweater rib detailing at neckline and hem. curved yoke at back.