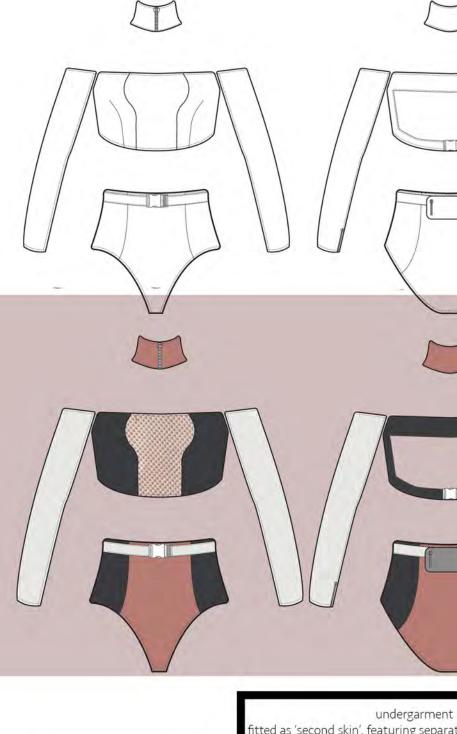

# TECHNICAL FLATS LOOK 4

T

undergarment detached stand collar with ring pull detail zip. garment is closely fitted as a 'second' skin - bandeau style with short leg. zip fastening at centre front and vertical curved panels at sides remove side seams. belt/waistband is detachable with plastic clip buckle. contrast panelling on back.

detachable backpack sized to fit tablet or ipad. removes with 4 clip buckles attached to straps fixed in seam. vertical ring pull detail zip at centre.

luxe sweat top exaggerated oversized fit and extreme cropped curved hem. contrast cuffs and arms. curved yoke at back.