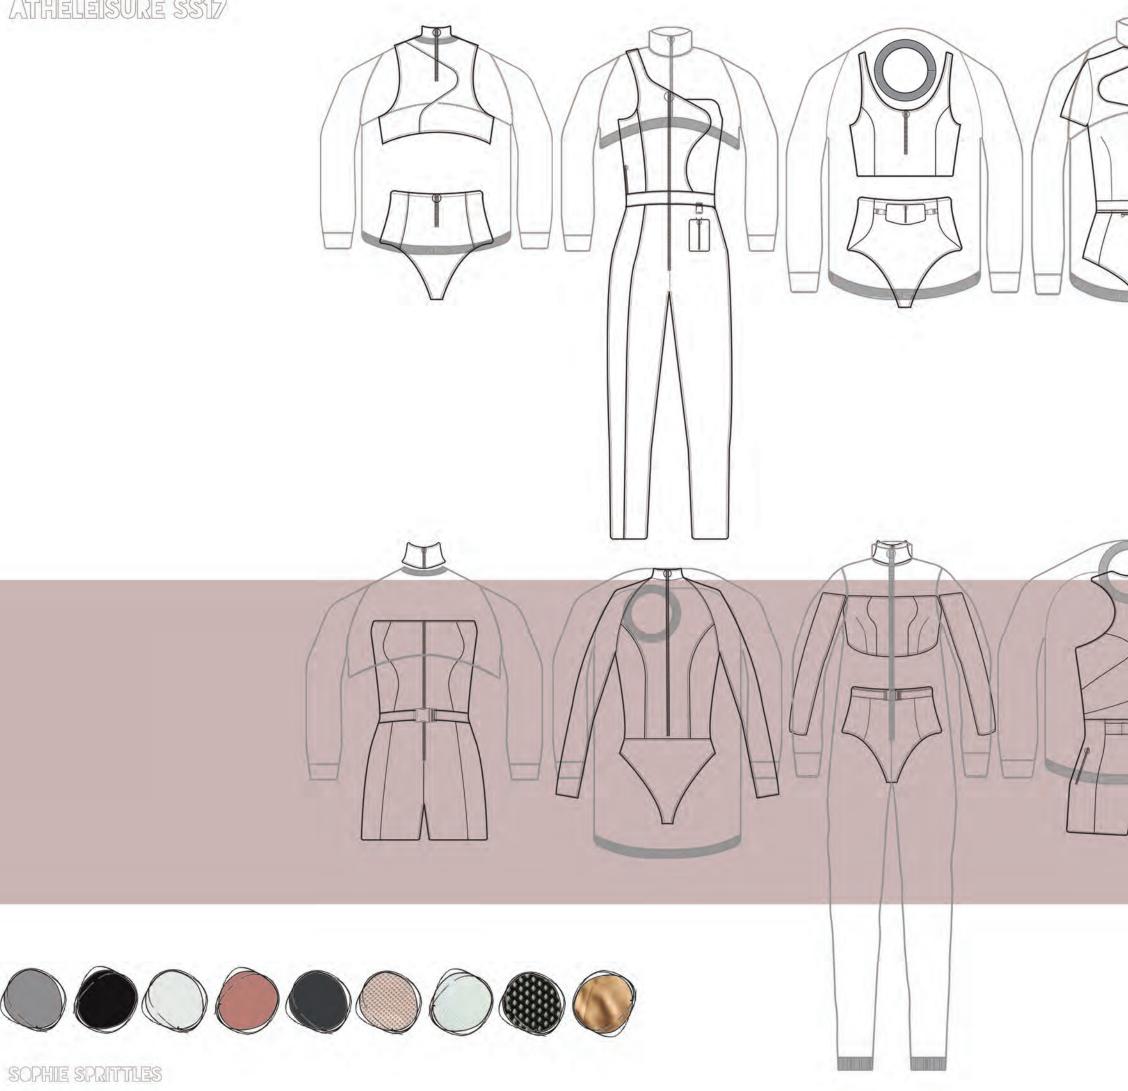

SOPHIE SPRITTLES

## BRAND COMPETITORS

fit: cropped wide-leg, a clean silhouette fastening: elasticated waistband details: heavily pleated fabric: viscose mix - 69% Polyester, 29% Viscose,2% Elastane. colour: charchol black











### ACTIVEWEAR FABRIC PLACEMENT





















## CUSTOMER PROFILE









## FASHION DEVELOPMENT







SOPHIE SPRITTLES

## FABRICATION BOARD







**ATHELEISURE SS17** 

SOPHIE SPRITTLES

## ILLUSTRATED LINE UP







### ILLUSTRATED LINE UP







## FINAL LINE UP









ACTIVEWEAR













SOPHIE SPRITTLES



two piece undergarment top: fitted as a 'second skin' the crop top features a short stand collar and ring pull detail zip at centre front which passes through collar. There is a curved hem and asymmetric panel with bonded seam on top front. Back of top has an overlapping asymmetric panel with fastens with strap in armhole seam and white plastic clip buckle. There is a

seam and white plastic clip buckle. There is a concealed pocket placed on seam. Armholes curve into towards centre front/back.

bottoms: high waisted and high cut fit.Two panels run down side seam creating a bonded seam with front and back panels. Fastened with ring pull detail zip at CF.

detachable bag: asymmetric panelling mirrors garment detail. Hori