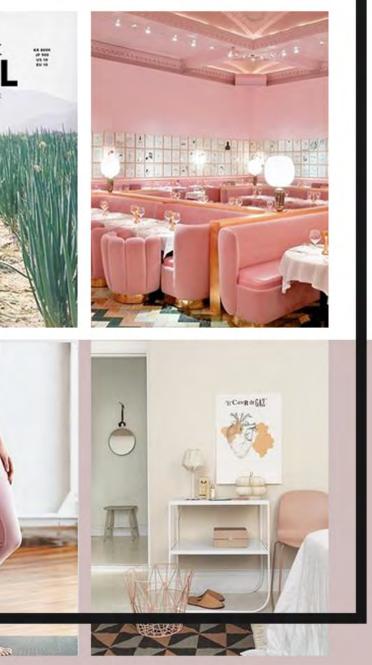

SOPHIE SPRITTLES

## BRAND COMPETITORS

fit: cropped wide-leg, a clean silhouette fastening: elasticated waistband details: heavily pleated fabric: viscose mix - 69% Polyester, 29% Viscose,2% Elastane. colour: charchol black











### ACTIVEWEAR FABRIC PLACEMENT





















## CUSTOMER PROFILE









## FASHION DEVELOPMENT







SOPHIE SPRITTLES

## FABRICATION BOARD







**ATHELEISURE SS17** 

SOPHIE SPRITTLES

## ILLUSTRATED LINE UP







### ILLUSTRATED LINE UP







## FINAL LINE UP









ACTIVEWEAR













SOPHIE SPRITTLES



two piece undergarment top: fitted as a 'second skin' the crop top features a short stand collar and ring pull detail zip at centre front which passes through collar. There is a curved hem and asymmetric panel with bonded seam on top front. Back of top has an overlapping asymmetric panel with fastens with strap in armhole seam and white plastic clip buckle. There is a

seam and white plastic clip buckle. There is a concealed pocket placed on seam. Armholes curve into towards centre front/back.

bottoms: high waisted and high cut fit.Two p