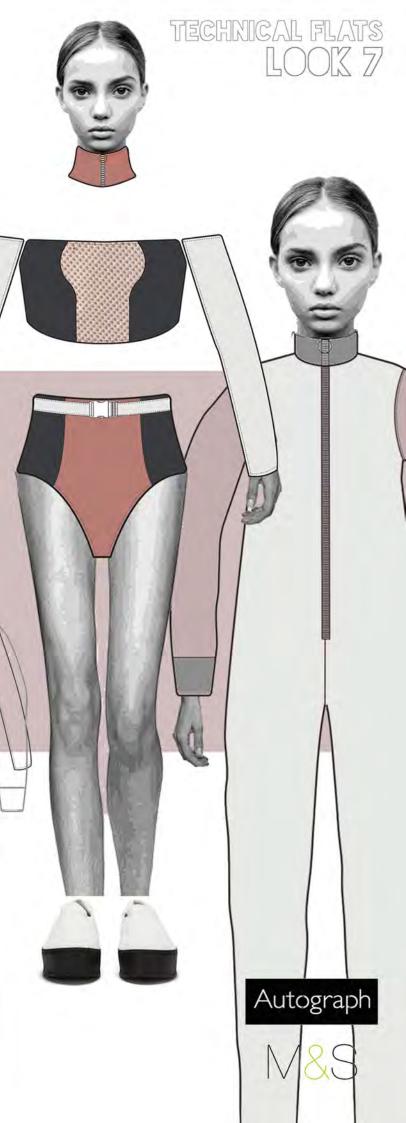

# TECHNICAL FLATS LOOK 4

T

undergarment detached stand collar with ring pull detail zip. garment is closely fitted as a 'second' skin - bandeau style with short leg. zip fastening at centre front and vertical curved panels at sides remove side seams. belt/waistband is detachable with plastic clip buckle. contrast panelling on back.

detachable backpack sized to fit tablet or ipad. removes with 4 clip buckles attached to straps fixed in seam. vertical ring pull detail zip at centre.

luxe sweat top exaggerated oversized fit and extreme cropped curved hem. contrast cuffs and arms. curved yoke at back.