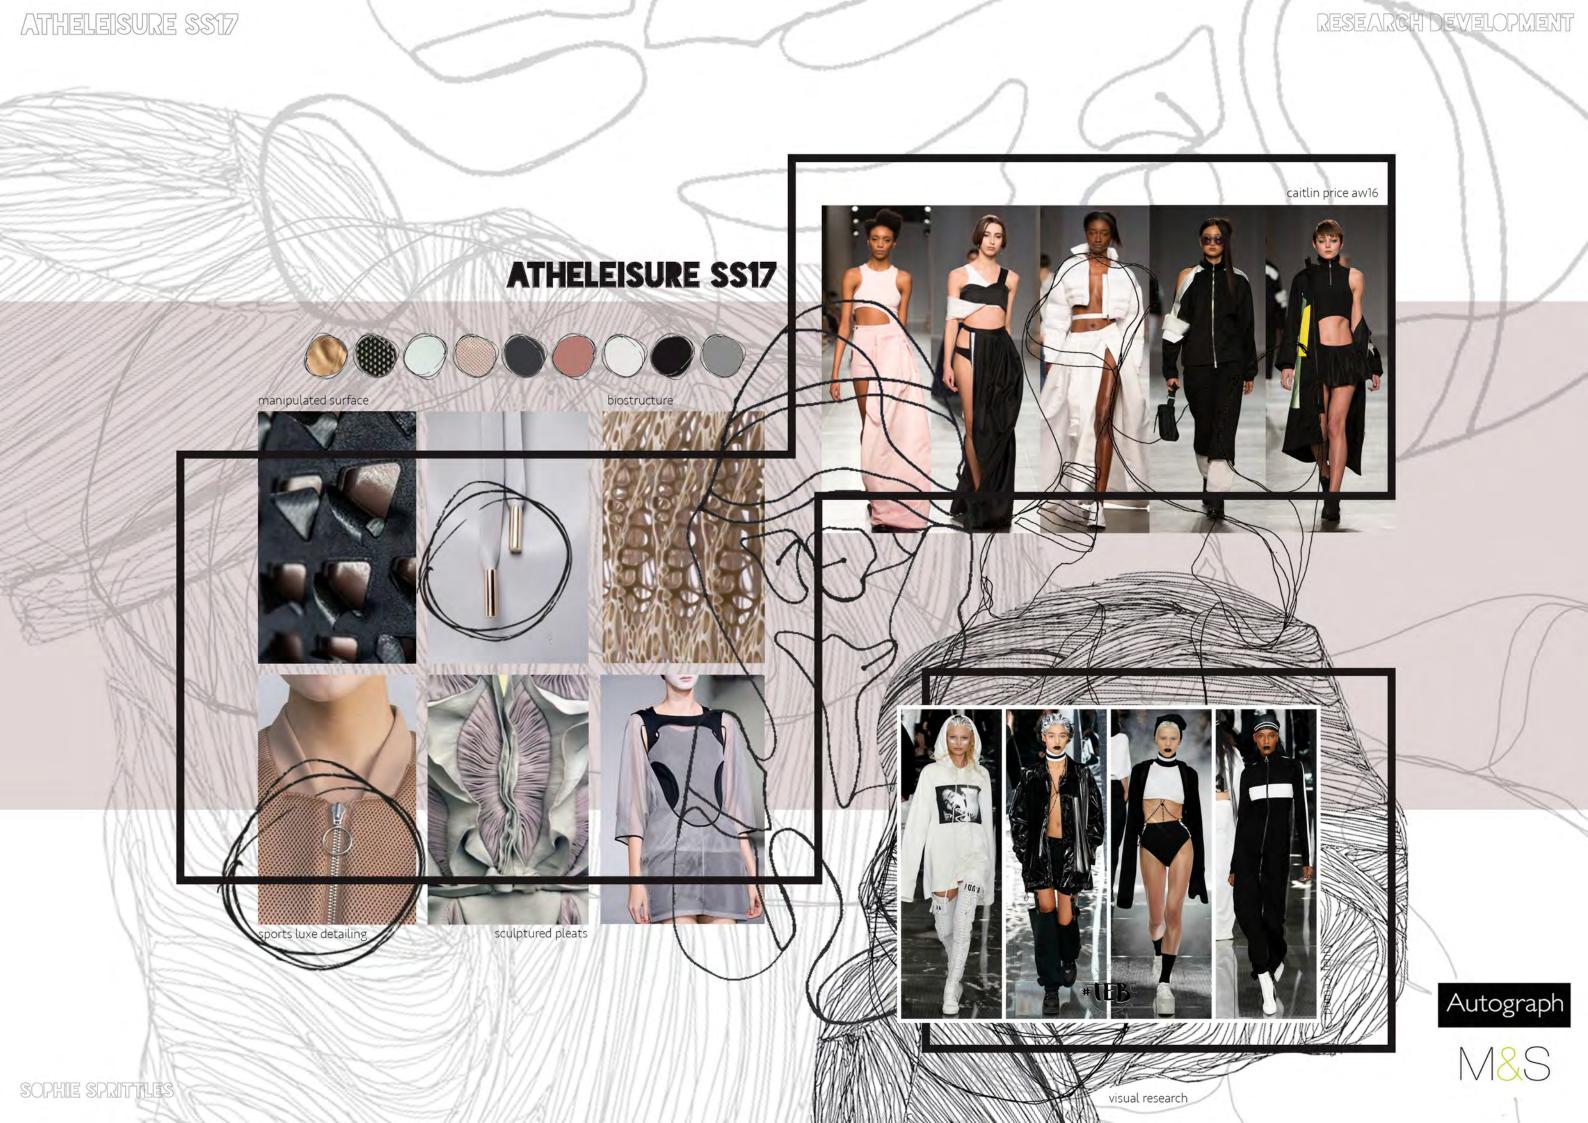

garment fitted 'second skin' with asymmetric curved panel design. vertical panelling removes side seams on shorts. two symmetric zip pockets with ring pull in side panels. buckle clip belt design detail. fastening at CB - with ring pull detail zip allows garment to be functional.

detachable bag clutch bag/pouch style sized to fit essentials. curved shape with ring pull detail horizontal zip. attaches to garment with poppers for secure but easy removal and attachment.

### luxe sweater

extreme oversized wide fit with raglan style yoke that passes through neckline which is positioned forward to allow the sweater to drape asymmetrically at hem. cuff and sweater rib detailing at neckline and hem. curved yoke at back.

TECHNICAL DESCRIPTION

SOPHIE SPRITTLES

## TECHNICAL FLATS LOOK 8









1. veiled translucence 2. second skin 3. apple iWatch 4. Issey Miyake pleats please 5.three dimensional surface 6. Yohji Yamamoto Y-3 trainers 7. Christopher Raeburn SS14 8. sensorial touch





The increasingly obsolete and continuously regenerating trend cycle pauses in time to adjust to the recent global advances in technological and neurological development. The last decade has seen an astronomical progress in high-tech design and in 2017 we see these previously futuristic ideas become part of our daily lifestyle.

The focus shifts from reinterpreting the past to design in which form and function become obsessed with innovation. The fast paced modern lifestyle slows momentarily to reconnect with time and wellbeing. Fashion pauses to react to new the neoteric lifestyle and absorb tech