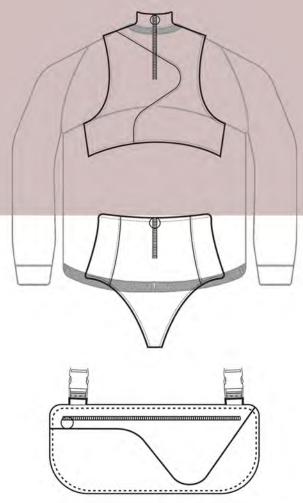

## FINAL LINE UP

ACTIVEWEAR

SOPHIE SPRITTLES

two piece undergarment top: fitted as a 'second skin' the crop top features a short stand collar and ring pull detail zip at centre front which passes through collar. There is a curved hem and asymmetric panel with bonded seam on top front. Back of top has an overlapping asymmetric panel with fastens with strap in armhole seam and white plastic clip buckle. There is a

seam and white plastic clip buckle. There is a concealed pocket placed on seam. Armholes curve into towards centre front/back.

bottoms: high waisted and high cut fit.Two panels run down side seam creating a bonded seam with front and back panels. Fastened with ring pull detail zip at CF.

detachable bag: asymmetric panelling mirrors garment detail. Horizontal ring pull zip fastening and two buckle clips create detachable function with straps attached to waistband back.

luxe sweatshirt extreme exaggerated oversized fit. Curved yoke on front and back, elasticated cuffs and sweatshirt hem and collar ribbing. Sleeve back features curved panelling in line with curved yoke.