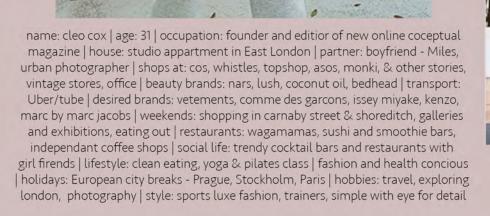

SOPHIE SPRITTLES

## BRAND COMPETITORS

fit: cropped wide-leg, a clean silhouette fastening: elasticated waistband details: heavily pleated fabric: viscose mix - 69% Polyester, 29% Viscose,2% Elastane. colour: charchol black











### ACTIVEWEAR FABRIC PLACEMENT





















## CUSTOMER PROFILE









## FASHION DEVELOPMENT







SOPHIE SPRITTLES

## FABRICATION BOARD







**ATHELEISURE SS17** 

SOPHIE SPRITTLES

## ILLUSTRATED LINE UP







### ILLUSTRATED LINE UP







## FINAL LINE UP









ACTIVEWEAR













SOPHIE SPRITTLES



two piece undergarment top: fitted as a 'second skin' the crop top features a short stand collar and ring pull detail zip at centre front which passes through collar. There is a curved hem and asymmetric panel with bonded seam on top front. Back of top has an overlapping asymmetric panel with fastens with strap in armhole seam and white plastic clip buckle. There is a

seam and white plastic clip buckle. There is a concealed pocket placed on seam. Armholes curve into towards centre front/back.

bottoms: high waist