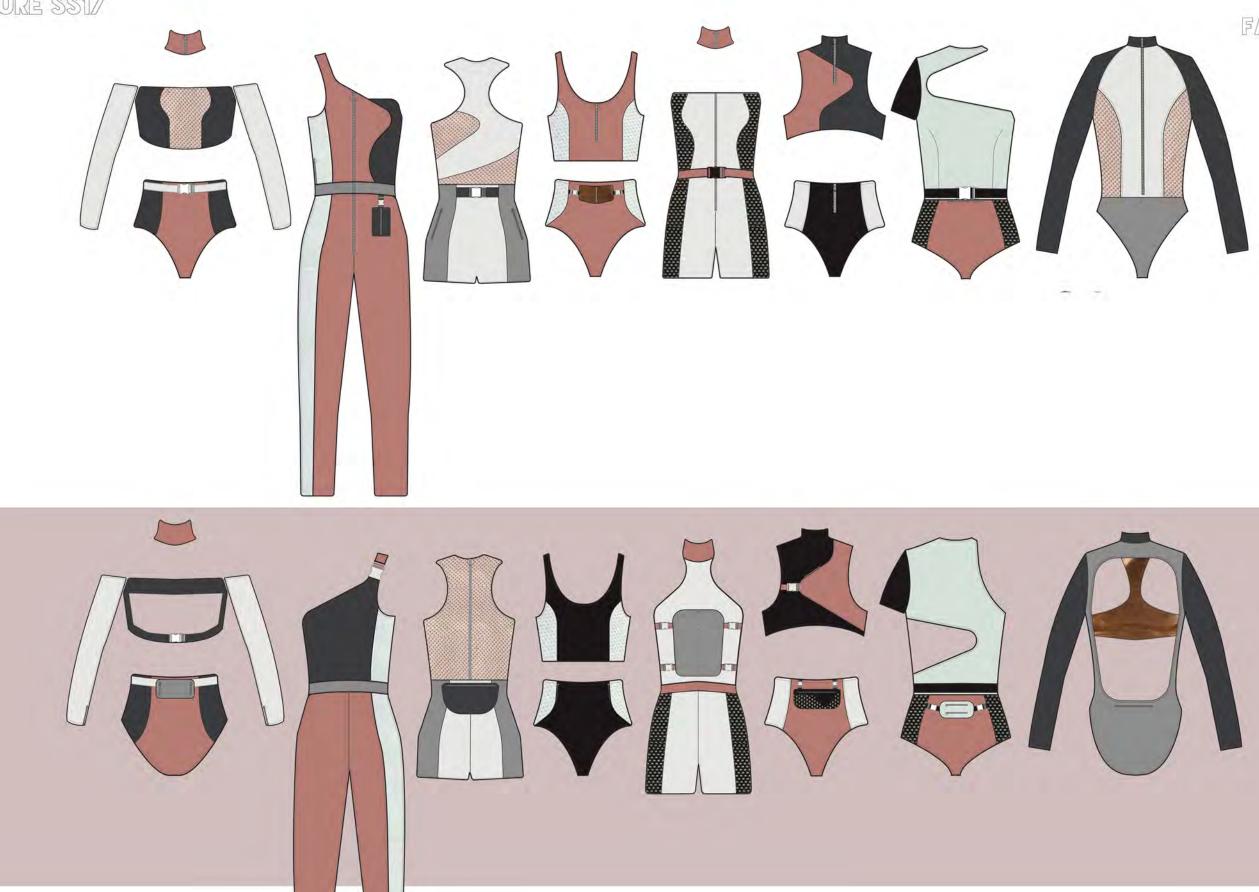

## ILLUSTRATED LINE UP

### ILLUSTRATED LINE UP

## FINAL LINE UP

ACTIVEWEAR

SOPHIE SPRITTLES

two piece undergarment top: fitted as a 'second skin' the crop top features a short stand collar and ring pull detail zip at centre front which passes through collar. There is a curved hem and asymmetric panel with bonded seam on top front. Back of top has an overlapping asymmetric panel with fastens with strap in armhole seam and white plastic clip buckle. There is a

seam and white plastic clip buckle. There is a concealed pocket placed on seam. Armholes curve into towards centre front/back.

bottoms: high waisted and high cut fit.Two panels run down side seam creating a bonded seam with front and back panels. Fastened with ring pull detail zip at CF.

detachable bag: asymmetric panelling mirrors garment detail. Horizontal ring pull zip fastening and two buckle clips create detachable function with straps attached to waistband back.

luxe sweatshirt extreme exaggerated oversized fit. Curved yoke on front and back, elasticated cuffs and sweatshirt hem and collar ribbing. Sleeve back features curved panelling in line with curved yoke.

TECHNICAL DESCRIPTION

jumpsuit undergarment

fitted as 'second skin' the jumpsuit features an asymmetric sleeve and curved bonded seam. A zip pocked is concealed in side seam and jumpsuit is fastened with ring pull detail zip at CF. which passes through waistband. Bonded seam runs down right side of garment.on both front and back panels. Jumpsuit back features contrast panelling and strap fastening with buckle clip.

Ť

detachable bag attached to waistband, sized to fit mobile phone and essentials - detaches from waistband with clip bucked fastening and opens with vertical ring pull detail zip.

cropped bomber exaggerated oversized fi and extreme curved cropped hem. Tall, over sized stand collar, cuff and ribbed hem, details. ring pull zip passes down CF. contrast sleeve and bodice panelling on front and back. lined in rose gold metallic foiled lycra.

TECHNICAL DESCRIPTION

ATHELEISURE SS17

SOPHIE SPRITTLES

undergarment fitted as 'second skin' asymmetric sleeve and cut out neckline. darts passing through waist to bust for enhanced fit; detachable waistband/ belt fastens with large clip buckle. contrasting bonded panel passing through lower side seams. hidden zip pocket in waist seam zip pocket in waist seam.

detachable bag removes with buckle clips - straps in panelling.attach bum bag to garment. two ring pull detail zip pockets on bag.

over garment extreme oversized fit with exaggerated size stand collar. with ring pull detail zip passing through collar. cuffs and sweater ribbed hem. curved yoke on front and back.