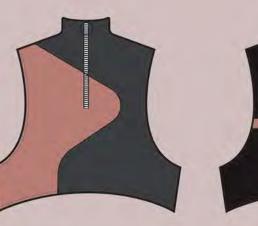

## FINAL LINE UP

ACTIVEWEAR

SOPHIE SPRITTLES

two piece undergarment top: fitted as a 'second skin' the crop top features a short stand collar and ring pull detail zip at centre front which passes through collar. There is a curved hem and asymmetric panel with bonded seam on top front. Back of top has an overlapping asymmetric panel with fastens with strap in armhole seam and white plastic clip buckle. There is a

seam and white plastic clip buckle. There is a concealed pocket placed on seam. Armholes curve into towards centre front/back.

bottoms: high waisted and high cut fit.Two panels run down side seam creating a bonded seam with front and back panels. Fastened with ring pull detail zip at CF.

TECHNICAL DESCRIPTION

jumpsuit undergarment

fitted as 'second skin' the jumpsuit features an asymmetric sleeve and curved bonded seam. A zip pocked is concealed in side seam and jumpsuit is fastened with ring pull detail zip at CF. which passes through waistband. Bonded seam runs down right side of garment.on both front and back panels. Jumpsuit back features contrast panelling and strap fastening with buckle clip.