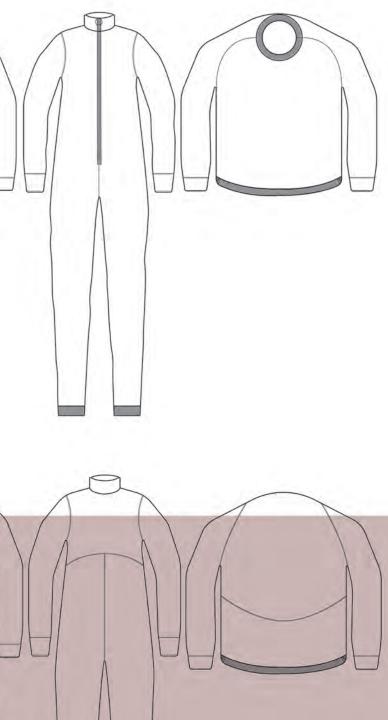

TECHNICAL DESCRIPTION

jumpsuit undergarment

fitted as 'second skin' the jumpsuit features an asymmetric sleeve and curved bonded seam. A zip pocked is concealed in side seam and jumpsuit is fastened with ring pull detail zip at CF. which passes through waistband. Bonded seam runs down right side of garment.on both front and back panels. Jumpsuit back features contrast panelling and strap fastening with buckle clip.

Ť

detachable bag attached to waistband, sized to fit mobile phone and essentials - detaches from waistband with clip bucked fastening and opens with vertical ring pull detail zip.

cropped bomber exaggerated oversized fi and extreme curved cropped hem. Tall, over sized stand collar, cuff and ribbed hem, details. ring pull zip passes down CF. contrast sleeve and bodice panelling on front and back. lined in rose gold metallic foiled lycra.