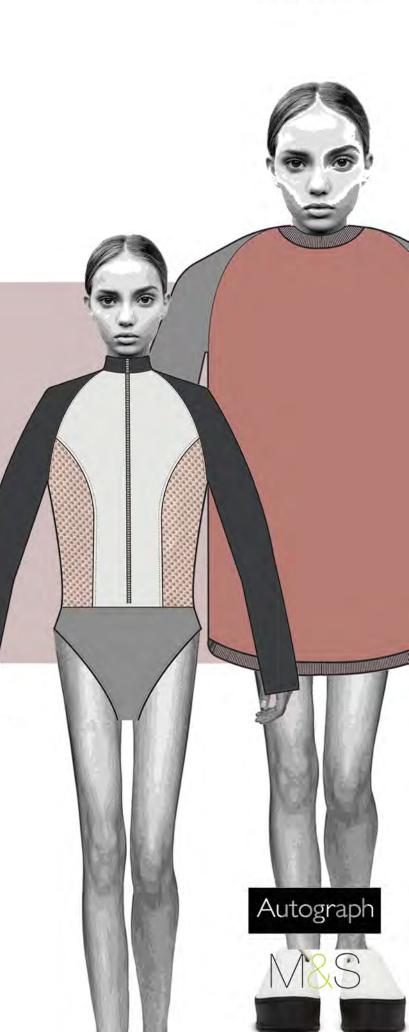

## FINAL LINE UP

ACTIVEWEAR

SOPHIE SPRITTLES

two piece undergarment top: fitted as a 'second skin' the crop top features a short stand collar and ring pull detail zip at centre front which passes through collar. There is a curved hem and asymmetric panel with bonded seam on top front. Back of top has an overlapping asymmetric panel with fastens with strap in armhole seam and white plastic clip buckle. There is a

seam and white plastic clip buckle. There is a concealed pocket placed on seam. Armholes curve into towards centre front/back.

bottoms: high waisted and high cut fit.Two panels run down side seam creating a bonded seam with front and back panels. Fastened with ring pull detail zip at CF.

detachable bag: asymmetric panelling mirrors garment detail. Horizontal ring pull zip fastening and two buckle clips create detachable function with straps attached to waistband back.

luxe sweatshirt extreme exaggerated oversized fit. Curved yoke on front and back, elasticated cuffs and sweatshirt hem and collar ribbing. Sleeve back features curved panelling in line with curved yoke.