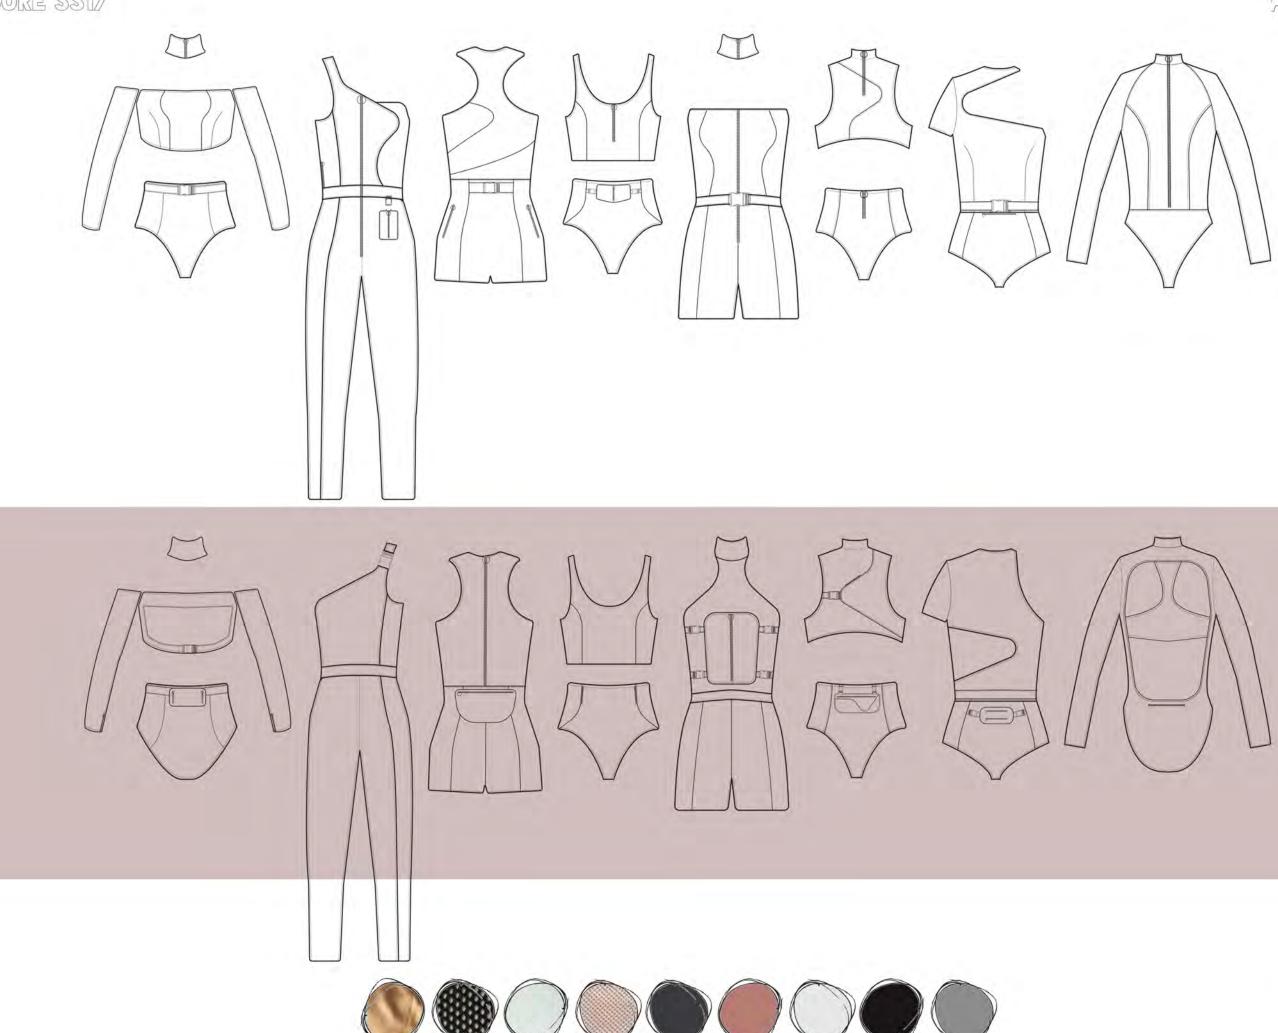

## ILLUSTRATED LINE UP

### ILLUSTRATED LINE UP

## FINAL LINE UP

ACTIVEWEAR

SOPHIE SPRITTLES

two piece undergarment top: fitted as a 'second skin' the crop top features a short stand collar and ring pull detail zip at centre front which passes through collar. There is a curved hem and asymmetric panel with bonded seam on top front. Back of top has an overlapping asymmetric panel with fastens with strap in armhole seam and white plastic clip buckle. There is a

seam and white plastic clip buckle. There is a concealed pocket placed on seam. Armholes curve into towards centre front/back.

bottoms: high waisted and high cut fit.Two panels run down side seam creating a bonded seam with front and back panels. Fastened with ring pull detail zip at CF.

detachable bag: asymmetric panelling mirrors garment detail. Horizontal ring pull zip fastening and two buckle clips create detachable function with straps attached to waistband back.

luxe sweatshirt extreme exaggerated oversized fit. Curved yoke on front and back, elasticated cuffs and sweatshirt hem and collar ribbing. Sleeve back features curved panelling in line with curved yoke.

TECHNICAL DESCRIPTION

jumpsuit undergarment

fitted as 'second skin' the jumpsuit features an asymmetric sleeve and curved bonded seam. A zip pocked is concealed in side seam and jumpsuit is fastened with ring pull detail zip at CF. which passes through waistband. Bonded seam runs down right side of garment.on both front and back panels. Jumpsuit back features contrast panelling and strap fastening with buckle clip.

Ť

detachable bag attached to waistband, sized to fit mobile phone and essentials - detaches from waistband with clip bucked fastening and opens with vertical ring pull detail zip.

cropped bomber exaggerated oversized fi and extreme curved cropped hem. Tall, over sized stand collar, cuff and ribbed hem, details. ring pull zip passes down CF. contrast sleeve and bodice panelling on front and back. lined in rose gold metallic foiled lycra.

TECHNICAL DESCRIPTION

ATHELEISURE SS17

SOPHIE SPRITTLES

undergarment fitted as 'second skin' asymmetric sleeve and cut out neckline. darts passing through waist to bust for enhanced fit; detachable waistband/ belt fastens with large clip buckle. contrasting bonded panel passing through lower side seams. hidden zip pocket in waist seam zip pocket in waist seam.

detachable bag removes with buckle clips - straps in panelling.attach bum bag to garment. two ring pull detail zip pockets on bag.

over garment extreme oversized fit with exaggerated size stand collar. with ring pull detail zip passing through collar. cuffs and sweater ribbed hem. curved yoke on front and back.

# TECHNICAL FLATS LOOK 4

T

undergarment detached stand collar with ring pull detail zip. garment is closely fitted as a 'second' skin - bandeau style with short leg. zip fastening at centre front and vertical curved panels at sides remove side seams. belt/waistband is detachable with plastic clip buckle. contrast panelling on back.

detachable backpack sized to fit tablet or ipad. removes with 4 clip buckles attached to straps fixed in seam. vertical ring pull detail zip at centre.

luxe sweat top exaggerated oversized fit and extreme cropped curved hem. contrast cuffs and arms. curved yoke at back.

TECHNICAL DESCRIPTION

U

undergarment body fitted as second skin - fitted long sleeves with contrast wing panelling with bonded seams. short stand collar with ring pull detail zip passing through centre front. contrast waist seam and high cut leg. extreme cut out back with racer back style insert. concealed zip pocket at lower back.

## TECHNICAL FLATS LOOK 6

SOPHIE SPRITTLES

fitted as 'second skin'. featuring separate exaggerated chocker style collar with ring pull detail zip at CF. fitted sleeves are detached from top with hidden zip pockets on cuffs. bandeau crop top has curved vertical panelling at front and cut out back with buckle clip fastening.

bottoms are high waisted fit with high cut leg.bonded contrast panelling removes side seams and panels pass across sides. waistband/belt is detachable with buckle clip.

detachable bag attached to waistband with poppers for easy attachment and removal. two vertical ring detail zip openings.

jumpsuit slightly oversized fit with stand collar and ring pull detail zip at CF. curved yoke at back and contrast sleeve panelling. sports style cuffs and ribbed trouser hem.

0

undergarment fitted 'second skin' with asymmetric curved panel design. vertical panelling removes side seams on shorts. two symmetric zip pockets with ring pull in side panels. buckle clip belt design detail. fastening at CB - with ring pull detail zip allows garment to be functional.

detachable bag clutch bag/pouch style sized to fit essentials. curved shape with ring pull detail horizontal zip. attaches to garment with poppers for secure but easy removal and attachment.

### luxe sweater

extreme oversized wide fit with raglan style yoke that passes through neckline which is positioned forward to allow the sweater to drape asymmetrically at hem. cuff and sweater rib detailing at neckline and hem. curved yoke at back.