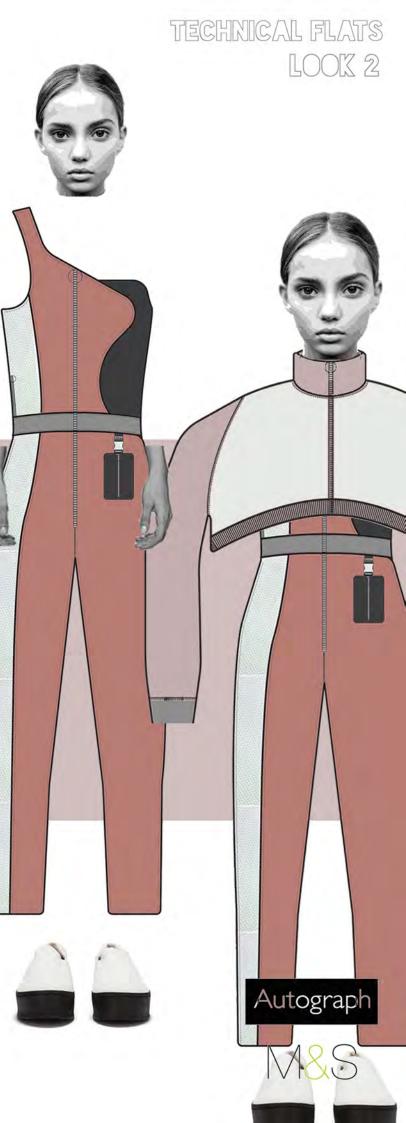

TECHNICAL DESCRIPTION

jumpsuit undergarment

fitted as 'second skin' the jumpsuit features an asymmetric sleeve and curved bonded seam. A zip pocked is concealed in side seam and jumpsuit is fastened with ring pull detail zip at CF. which passes through waistband. Bonded seam runs down right side of garment.on both front and back panels. Jumpsuit back features contrast panelling and strap fastening with buckle clip.

Ť

detachable bag attached to waistband, sized to fit mobile phone and essentials - detaches from waistband with clip bucked fastening and opens with vertical ring pull detail zip.

cropped bomber exaggerated oversized fi and extreme curved cropped hem. Tall, over sized stand collar, cuff and ribbed hem, details. ring pull zip passes down CF. contrast sleeve and bodice panelling on front and back. lined in rose gold metallic foiled lycra.