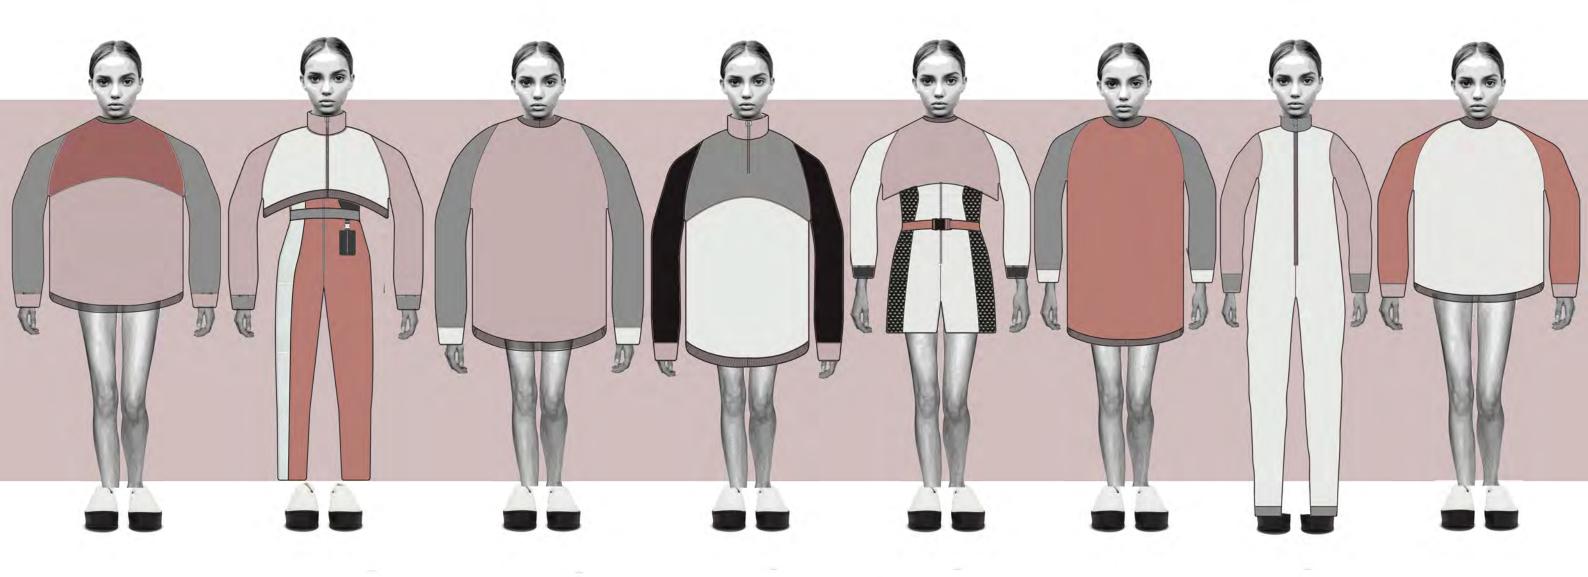

SOPHIE SPRITTLES

## BRAND COMPETITORS

fit: cropped wide-leg, a clean silhouette fastening: elasticated waistband details: heavily pleated fabric: viscose mix - 69% Polyester, 29% Viscose,2% Elastane. colour: charchol black











### ACTIVEWEAR FABRIC PLACEMENT





















## CUSTOMER PROFILE









## FASHION DEVELOPMENT







SOPHIE SPRITTLES

## FABRICATION BOARD







**ATHELEISURE SS17** 

SOPHIE SPRITTLES

## ILLUSTRATED LINE UP







### ILLUSTRATED LINE UP







## FINAL LINE UP









ACTIVEWEAR













SOPHIE SPRITTLES



two piece undergarment top: fitted as a 'second skin' the crop top features a short stand collar and ring pull detail zip at centre front which passes through collar. There is a curved hem and asymmetric panel with bonded seam on top front. Back of top has an overlapping asymmetric panel with fastens with strap in armhole seam and white plastic clip buckle. There is a

seam and white plastic clip buckle. There is a concealed pocket placed on seam. Armholes curve into towards centre front/back.

bottoms: high waisted and high cut fit.Two panels run down side seam creating a bonded seam with front and back panels. Fasten