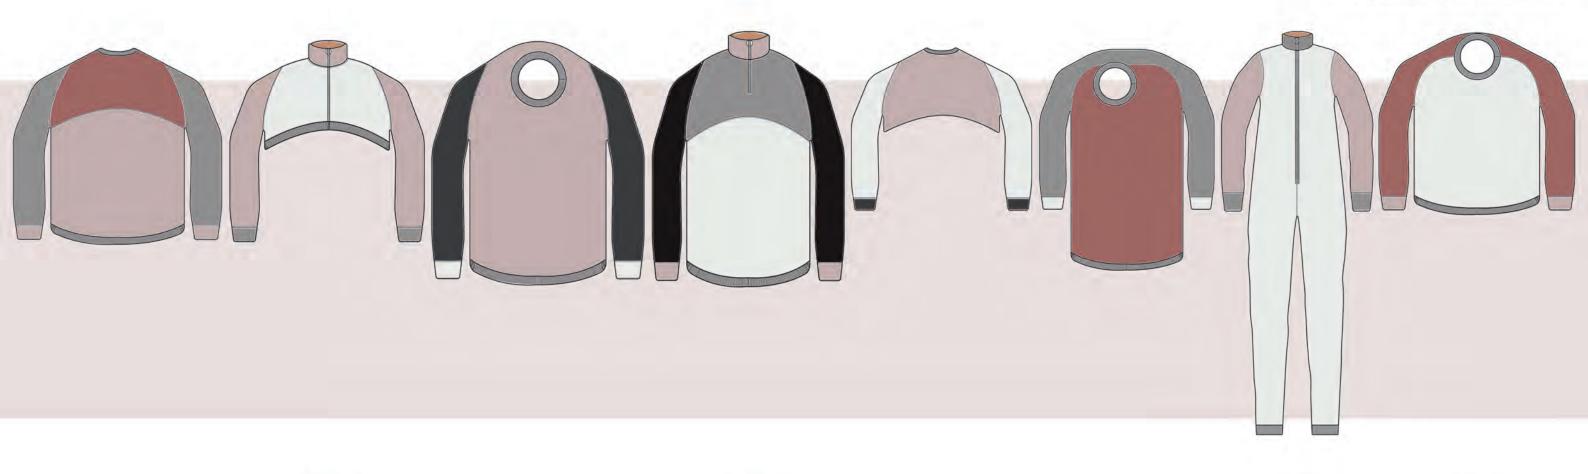

t belted shift dress price point: £59 fastening: back zip sleeve: three quarter length: on the knee fit: lose, relaxed cut fabric: 100% polyester colour: green mix printed textile: dotted florals and geometric stripe details: waist tie, unlined

## SHOP REPORT

5. product description: striped wrap blouse price point: £39.50 neckline: low v-neck with draped wrap style fastening: pull on sleeve: long, slightly shrunken fit: tailored/fitted colour: ivory mix fabric: 100 polyester. unlined details: printed textile verticle stripes

6. product description: scarf print wide leg trousers price point: £45 fastening: pull on elasticated waist fit: regular, relaxed leg sit on waist colour: black mx fabric: 100% polyester unlined details: dotted floral motif, geometric floral spots, stripe on hem









OVERGARMENTS FABRIC PLACEMENT











OVERGARMENTS



-