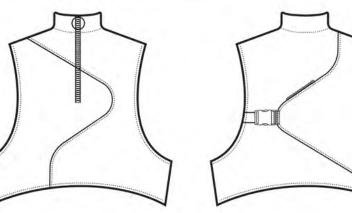

## FINAL LINE UP

ACTIVEWEAR

SOPHIE SPRITTLES

two piece undergarment top: fitted as a 'second skin' the crop top features a short stand collar and ring pull detail zip at centre front which passes through collar. There is a curved hem and asymmetric panel with bonded seam on top front. Back of top has an overlapping asymmetric panel with fastens with strap in armhole seam and white plastic clip buckle. There is a

seam and white plastic clip buckle. There is a concealed pocket placed on seam. Armholes curve into towards centre front/back.

bottoms: high waisted and high cut fit.Two panels run down side seam creating a bonded seam with front and back panels. Fastened with ring pull detail zip at CF.

TECHNICAL DESCRIPTION

ATHELEISURE SS17

SOPHIE SPRITTLES

undergarment fitted as 'second skin' asymmetric sleeve and cut out neckline. darts passing through waist to bust for enhanced fit; detachable waistband/ belt fastens with large clip buckle. contrasting bonded panel passing through lower side seams. hidden zip pocket in waist seam zip pocket in waist seam.

TECHNICAL DESCRIPTION

U

undergarment body fitted as second skin - fitted long sleeves with contrast wing panelling with bonded seams. short stand collar with ring pull detail zip passing through centre front. contrast waist seam and high cut leg. extreme cut out back with racer back style insert. concealed zip pocket at lower back.

## TECHNICAL FLATS LOOK 6

SOPHIE SPRITTLES

fitted as 'second skin'. featuring separate exaggerated chocker style collar with ring pull detail zip at CF. fitted sleeves are detached from top with hidden zip pockets on cuffs. bandeau crop top has curved vertical panelling at front and cut out back with buckle clip fastening.