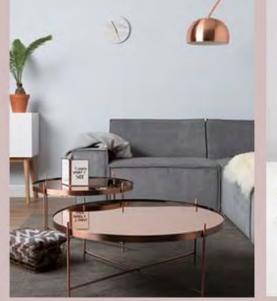

SOPHIE SPRITTLES

## BRAND COMPETITORS

fit: cropped wide-leg, a clean silhouette fastening: elasticated waistband details: heavily pleated fabric: viscose mix - 69% Polyester, 29% Viscose,2% Elastane. colour: charchol black











### ACTIVEWEAR FABRIC PLACEMENT





















## CUSTOMER PROFILE









## FASHION DEVELOPMENT







SOPHIE SPRITTLES

## FABRICATION BOARD







**ATHELEISURE SS17** 

SOPHIE SPRITTLES

## ILLUSTRATED LINE UP







### ILLUSTRATED LINE UP







## FINAL LINE UP









ACTIVEWEAR













SOPHIE SPRITTLES



two piece undergarment top: fitted as a 'second skin' the crop top features a short stand collar and ring pull detail zip at centre front which passes through collar. There is a curved hem and asymmetric panel with bonded seam on top front. Back of top has an overlapping asymmetric panel with fastens with strap in armhole seam and white plastic clip buckle. There is a

seam and white plastic clip buckle. There is a concealed pocket placed on seam. Armholes curve into towards centre front/back.

bottoms: high w