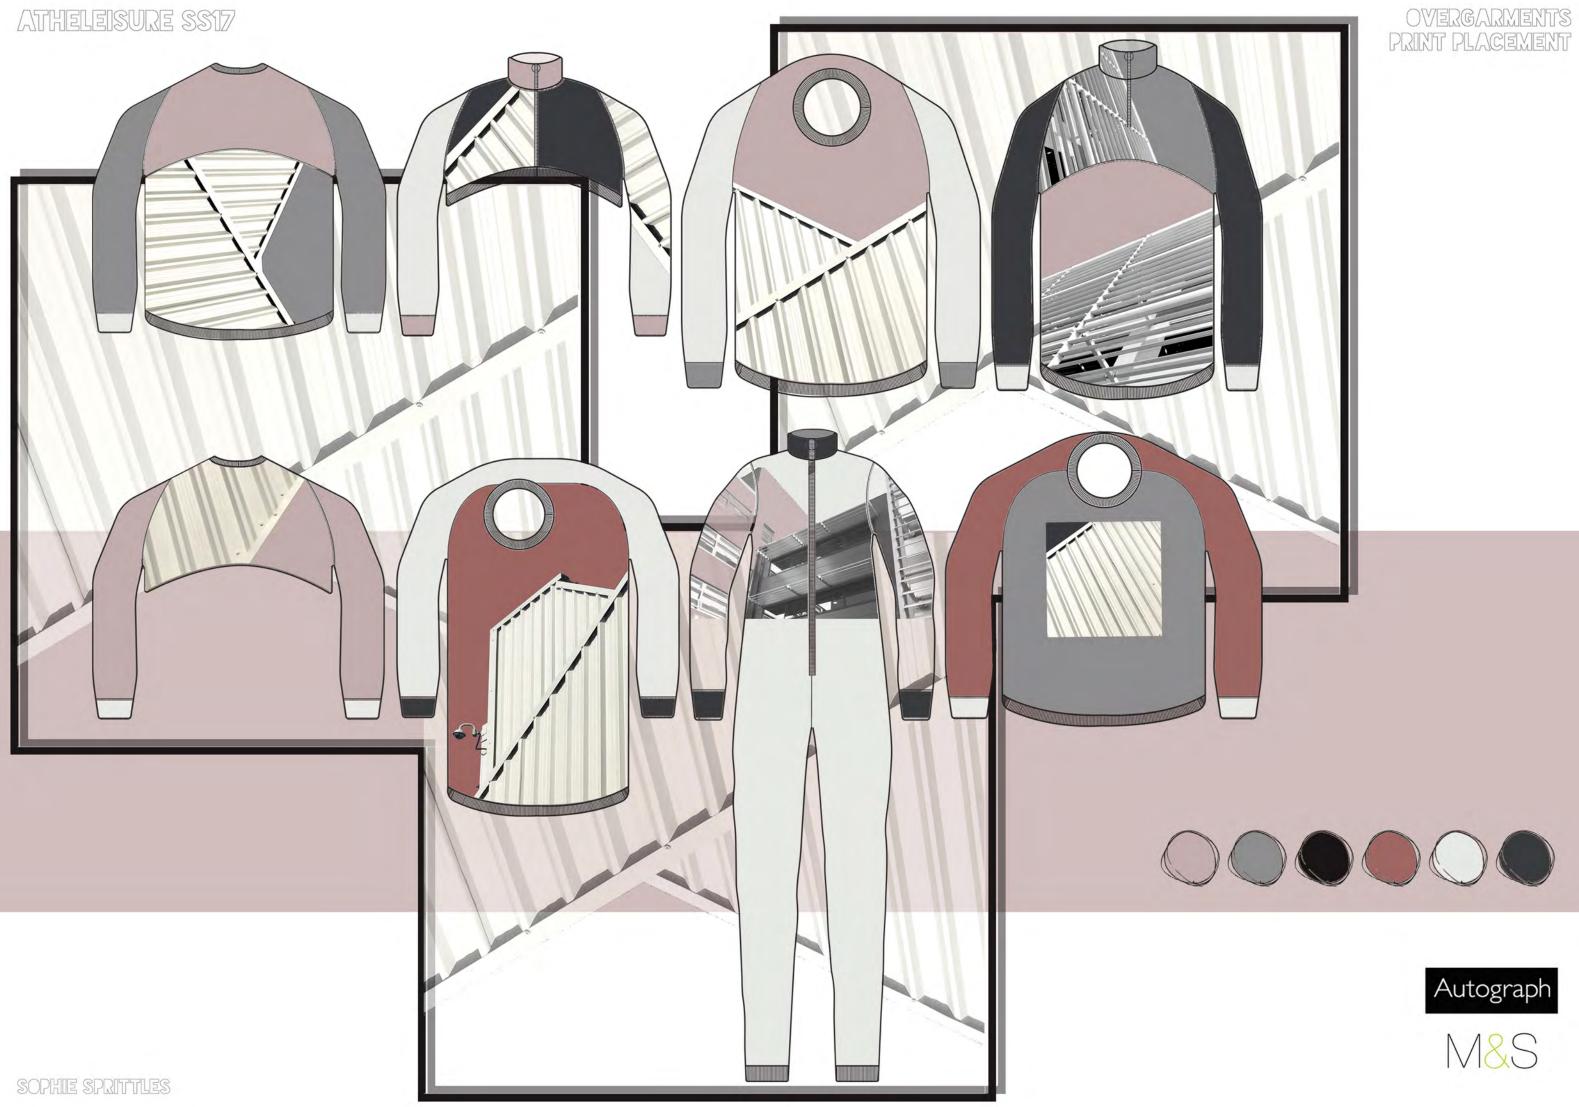

ergarment fitted 'second skin' with asymmetric curved panel design. vertical panelling removes side seams on shorts. two symmetric zip pockets with ring pull in side panels. buckle clip belt design detail. fastening at CB - with ring pull detail zip allows garment to be functional.

detachable bag clutch bag/pouch style sized to fit essentials. curved shape with ring pull detail horizontal zip. attaches to garment with poppers for secure but easy removal and attachment.

### luxe sweater

extreme oversized wide fit with raglan style yoke that passes through neckline which is positioned forward to allow the sweater to drape asymmetrically at hem. cuff and sweater rib detailing at neckline and hem. curved yoke at back.

TECHNICAL DESCRIPTION

SOPHIE SPRITTLES

## TECHNICAL FLATS LOOK 8









1. veiled translucence 2. second skin 3. apple iWatch 4. Issey Miyake pleats please 5.three dimensional surface 6. Yohji Yamamoto Y-3 trainers 7. Christopher Raeburn SS14 8. sensorial touch





The increasingly obsolete and continuously regenerating trend cycle pauses in time to adjust to the recent global advances in technological and neurological development. The last decade has seen an astronomical progress in high-tech design and in 2017 we see these previously futuristic ideas become part of our daily lifestyle.

The focus shifts from reinterpreting the past to design in which form and function become obsessed with innovation. The fast paced modern lifestyle slows momentarily to reconnect with time and wellbeing. Fashion pauses to react to new the neoteric lifestyle and absorb te