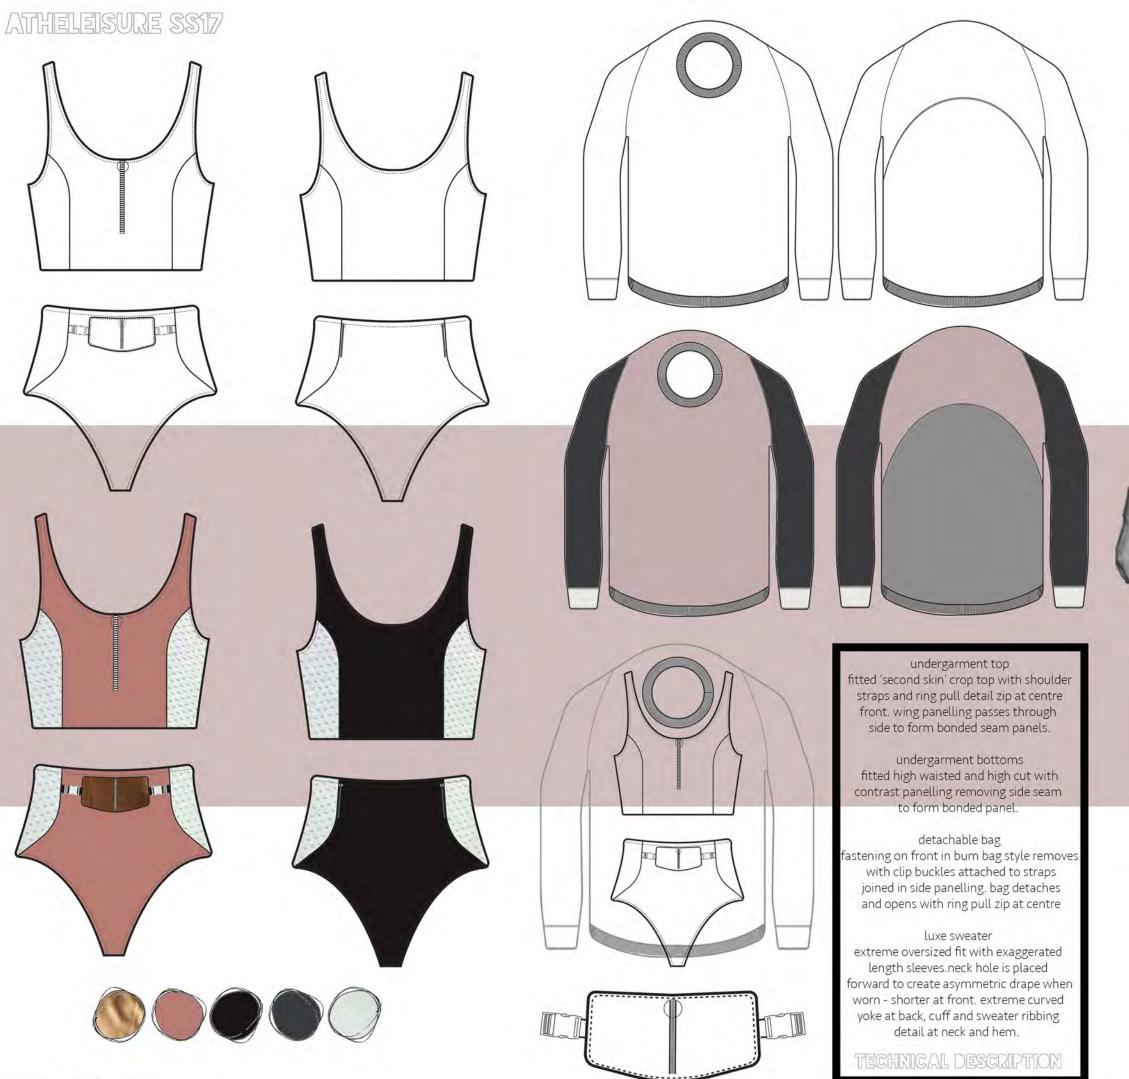

## FINAL LINE UP

ACTIVEWEAR

SOPHIE SPRITTLES

two piece undergarment top: fitted as a 'second skin' the crop top features a short stand collar and ring pull detail zip at centre front which passes through collar. There is a curved hem and asymmetric panel with bonded seam on top front. Back of top has an overlapping asymmetric panel with fastens with strap in armhole seam and white plastic clip buckle. There is a

seam and white plastic clip buckle. There is a concealed pocket placed on seam. Armholes curve into towards centre front/back.

bottoms: high waisted and high cut fit.Two panels run down side seam creating a bonded seam with front and back panels. Fastened with ring pull detail zip at CF.

detachable bag: asymmetric panelling mirrors garment detail. Horizontal ring pull zip fastening and two buckle clips create detachable function with straps attached to waistband back.

luxe sweatshirt extreme exaggerated oversized fit. Curved yoke on front and back, elasticated cuffs and sweatshirt hem and collar ribbing. Sleeve back features curved panelling in line with curved yoke.