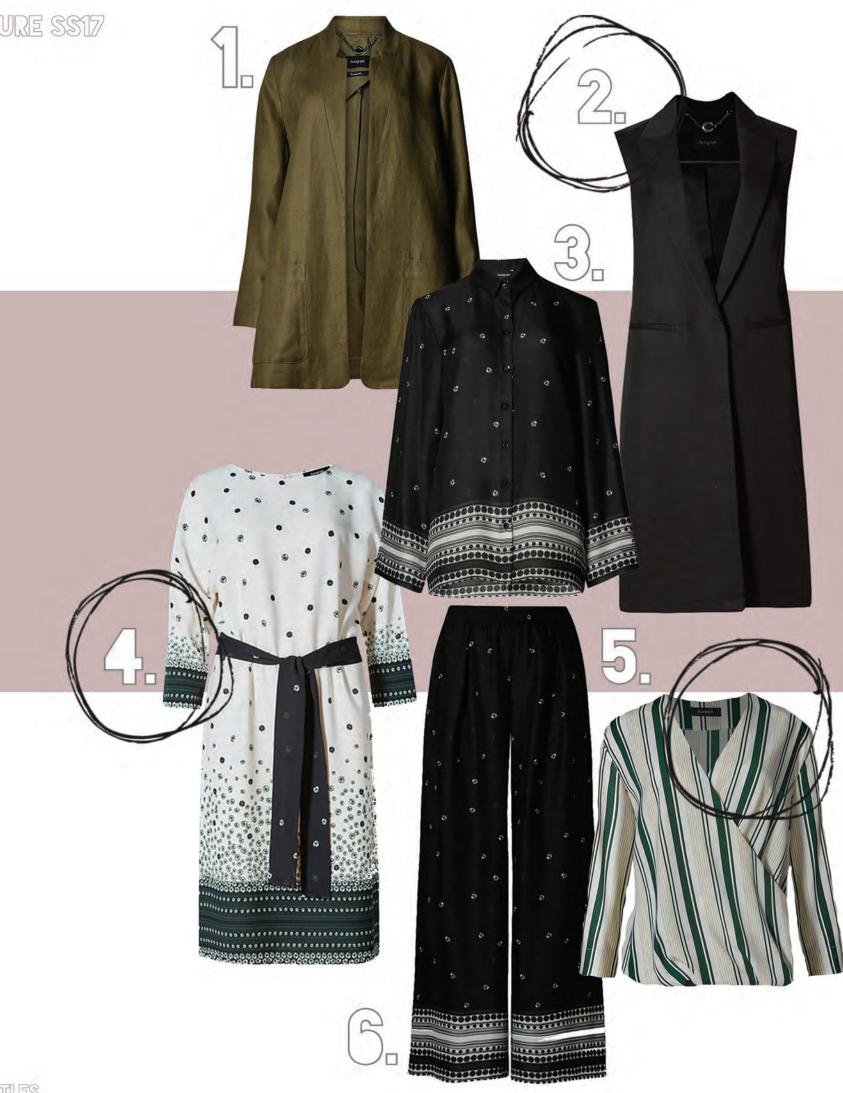

RESEARCH MAP

1. product description: pure linen rustic jacket price point: £75 sleeve: long sleeve pockets: two patch pockets fit: relaxed, loose fabric: 100% linen, body lining 65% polyester and 35% cotton, sleeve lining 100% polyester colour: khaki details: contrast lining, notched lapel detail tailored collar, binding detail on inner CB seam, chain loop hanging detail, autograph branding metal disk

2. product description: sleeveless jacket price point: £85 fastening: zip closure, hook and eye sleeve: sleeveless pockets: two welt pockets placed symmetrically. artificial welt on breast length: knee length fit: tailored, fitted fabric: 57% cotton 43% viscose lining 100% polyester colour: black details: chain loop hanging detail autograph branded disk. blazer style lapels, lined

3. product description: scarf print blouse price point: £39.50 fastening: buttoned sleeve: full length,flared collar: shirt collar fit: fitted, tailored silhouette fabric: 100% polyester colour: black mix details: printed textile, dotted floral geometric stripe and floral motif dots

4. product description: scarf print belted shift dress price point: £59 fastening: back zip sleeve: three quarter length: on the knee fit: lose, relaxed cut fabric: 100% polyester colour: green mix printed textile: dotted florals and geometric stripe details: waist tie, unlined

## SHOP REPORT

5. product description: striped wrap blouse price point: £39.50 neckline: low v-neck with draped wrap style fastening: pull on sleeve: long, slightly shrunken fit: tailored/fitted colour: ivory mix fabric: 100 polyester. unlined details: printed textile verticle stripes

6. product description: scarf print wide leg trousers price point: £45 fastening: pull on elasticated waist fit: regular, relaxed leg sit on waist colour: black mx fabric: 100% polyester unlined details: dotted floral motif, geometric floral spots, stripe on hem