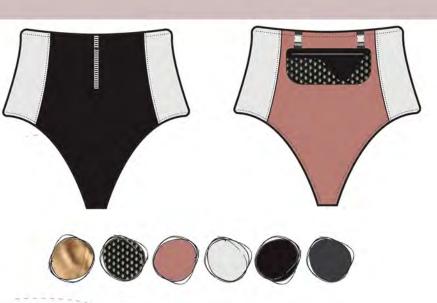

seam and white plastic clip buckle. There is a concealed pocket placed on seam. Armholes curve into towards centre front/back.

bottoms: high waisted and high cut fit.Two panels run down side seam creating a bonded seam with front and back panels. Fastened with ring pull detail zip at CF.

detachable bag: asymmetric panelling mirrors garment detail. Horizontal ring pull zip fastening and two buckle clips create detachable function with straps attached to waistband back.

luxe sweatshirt extreme exaggerated oversized fit. Curved yoke on front and back, elasticated cuffs and sweatshirt hem and collar ribbing. Sleeve back features curved panelling in line with curved yoke.