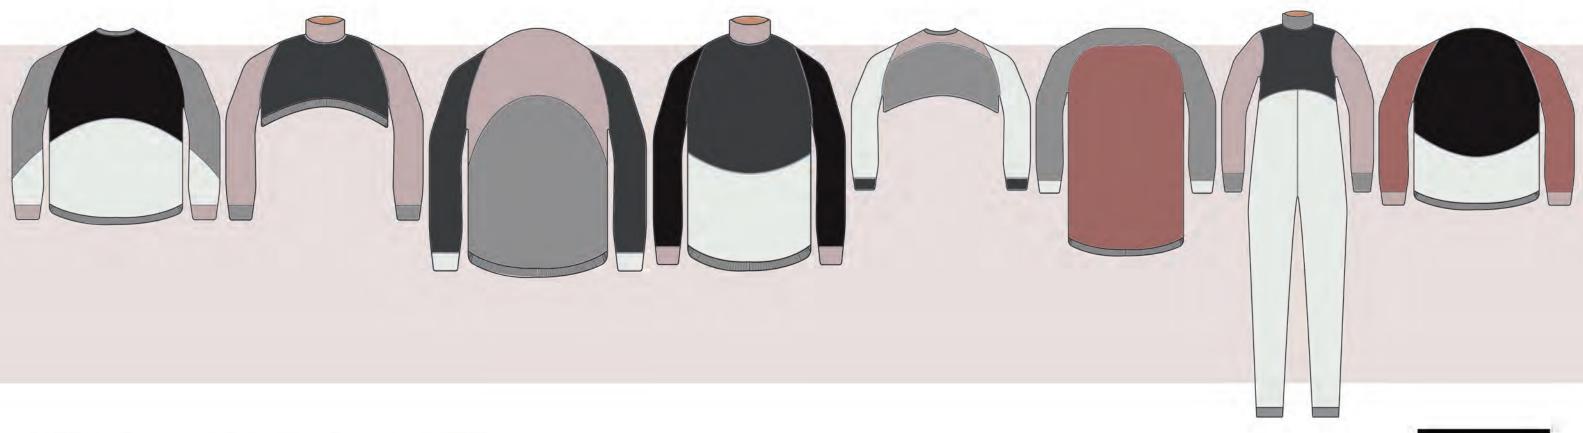

belted shift dress price point: £59 fastening: back zip sleeve: three quarter length: on the knee fit: lose, relaxed cut fabric: 100% polyester colour: green mix printed textile: dotted florals and geometric stripe details: waist tie, unlined

## SHOP REPORT

5. product description: striped wrap blouse price point: £39.50 neckline: low v-neck with draped wrap style fastening: pull on sleeve: long, slightly shrunken fit: tailored/fitted colour: ivory mix fabric: 100 polyester. unlined details: printed textile verticle stripes

6. product description: scarf print wide leg trousers price point: £45 fastening: pull on elasticated waist fit: regular, relaxed leg sit on waist colour: black mx fabric: 100% polyester unlined details: dotted floral motif, geometric floral spots, stripe on hem









OVERGARMENTS FABRIC PLACEMENT











OVERGARMENTS



-