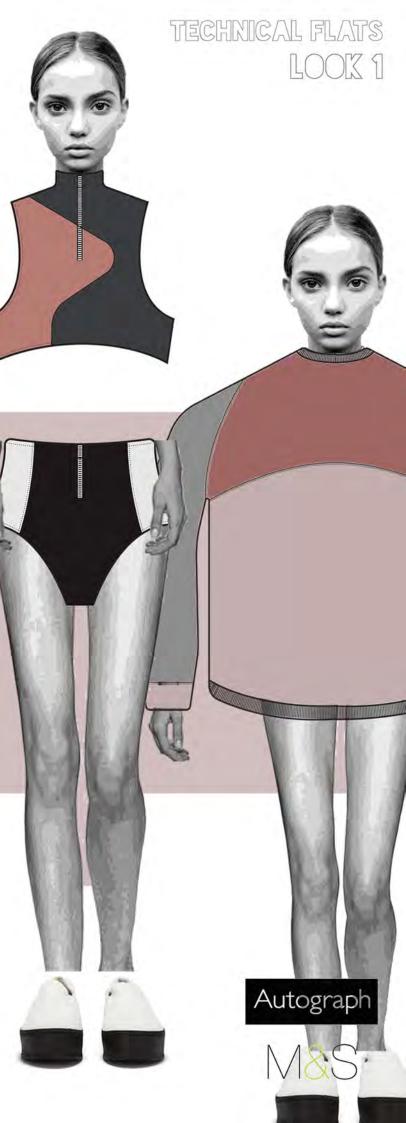

## FINAL LINE UP

ACTIVEWEAR

SOPHIE SPRITTLES

two piece undergarment top: fitted as a 'second skin' the crop top features a short stand collar and ring pull detail zip at centre front which passes through collar. There is a curved hem and asymmetric panel with bonded seam on top front. Back of top has an overlapping asymmetric panel with fastens with strap in armhole seam and white plastic clip buckle. There is a

seam and white plastic clip buckle. There is a concealed pocket placed on seam. Armholes curve into towards centre front/back.

bottoms: high waisted and high cut fit.Two panels run down side seam creating a bonded seam with front and back panels. Fastened with ring pull detail zip at CF.

detachable bag: asymmetric panelling mirrors garment detail. Horizontal ring pull zip fastening and two buckle clips create detachable function with straps attached to waistband back.

luxe sweatshirt extreme exaggerated oversized fit. Curved yoke on front and back, elasticated cuffs and sweatshirt hem and collar ribbing. Sleeve back features curved panelling in line with curved yoke.