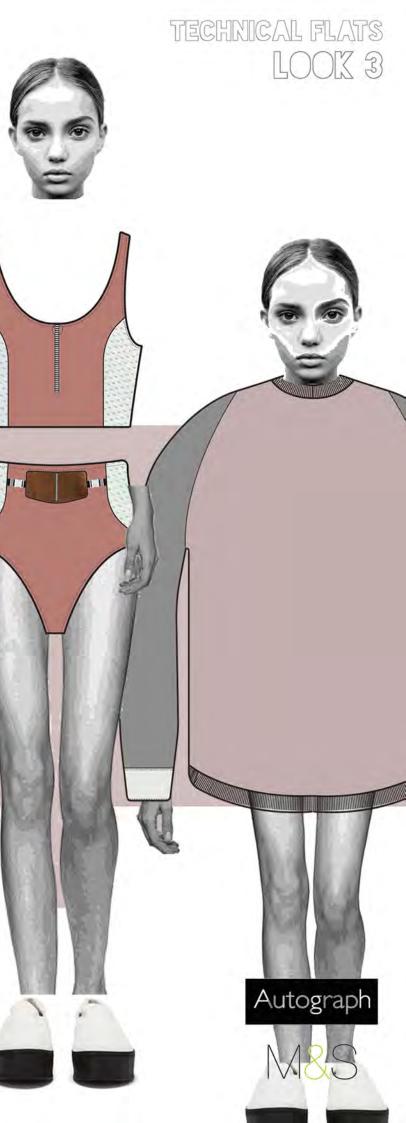

## FINAL LINE UP

ACTIVEWEAR

SOPHIE SPRITTLES

two piece undergarment top: fitted as a 'second skin' the crop top features a short stand collar and ring pull detail zip at centre front which passes through collar. There is a curved hem and asymmetric panel with bonded seam on top front. Back of top has an overlapping asymmetric panel with fastens with strap in armhole seam and white plastic clip buckle. There is a

seam and white plastic clip buckle. There is a concealed pocket placed on seam. Armholes curve into towards centre front/back.

bottoms: high waisted and high cut fit.Two panels run down side seam creating a bonded seam with front and back panels. Fastened with ring pull detail zip at CF.

detachable bag: asymmetric panelling mirrors garment detail. Horizontal ring pull zip fastening and two buckle clips create detachable function with straps attached to waistband back.

luxe sweatshirt extreme exaggerated oversized fit. Curved yoke on front and back, elasticated cuffs and sweatshirt hem and collar ribbing. Sleeve back features curved panelling in line with curved yoke.

### luxe sweatshirt

extreme oversized sweatshirt dress with exaggerated sleeves. raglan style yoke with off centre neck to allow asymmetric drape of sweater when worn. contrast cuffs and sports style ribbed hem.