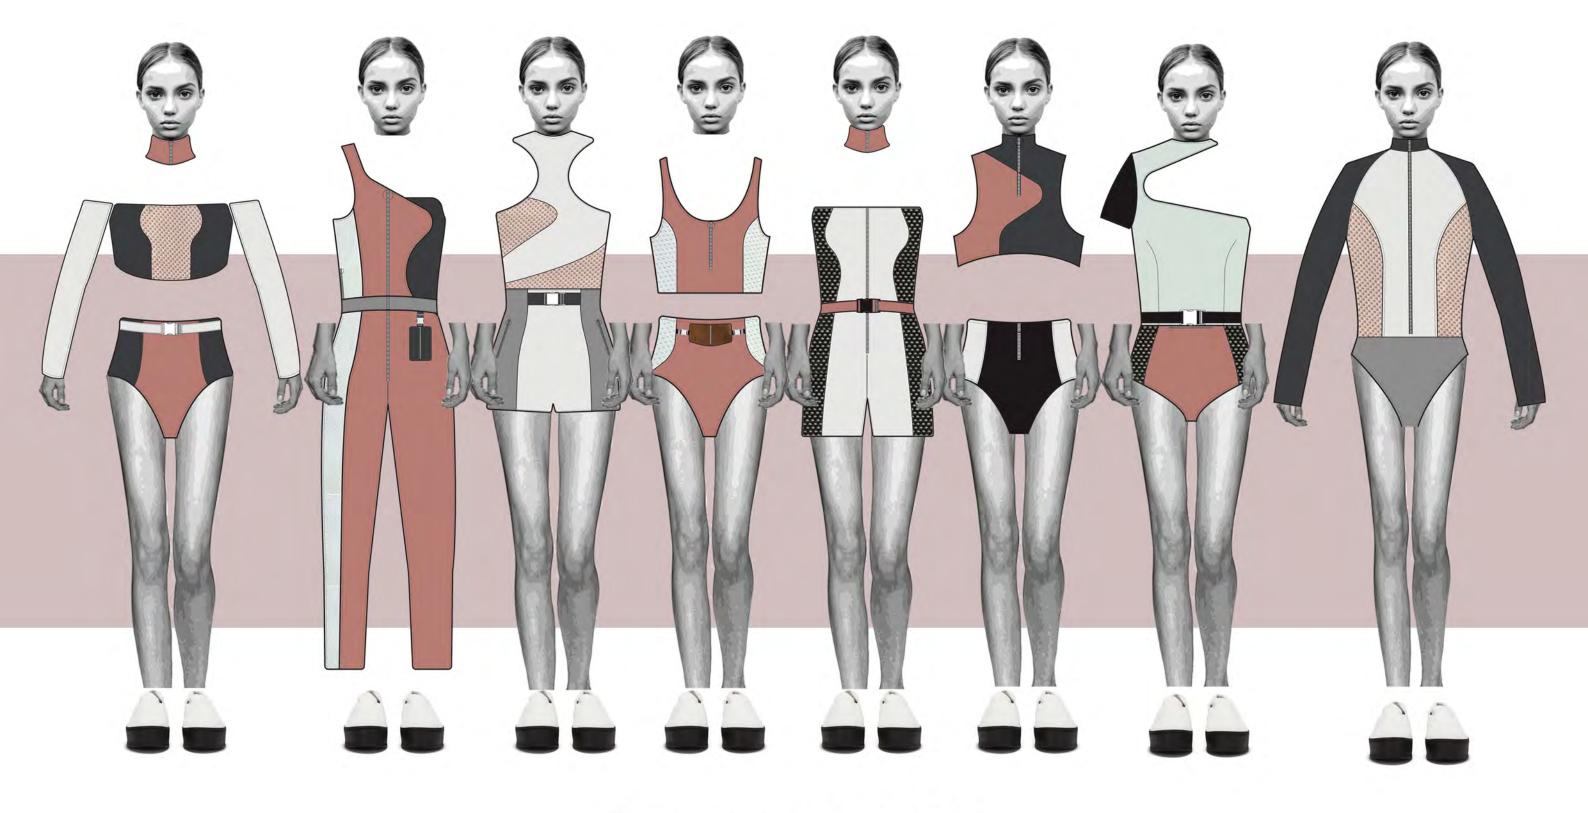

SOPHIE SPRITTLES

## BRAND COMPETITORS

fit: cropped wide-leg, a clean silhouette fastening: elasticated waistband details: heavily pleated fabric: viscose mix - 69% Polyester, 29% Viscose,2% Elastane. colour: charchol black











### ACTIVEWEAR FABRIC PLACEMENT





















## CUSTOMER PROFILE









## FASHION DEVELOPMENT







SOPHIE SPRITTLES

## FABRICATION BOARD







**ATHELEISURE SS17** 

SOPHIE SPRITTLES

## ILLUSTRATED LINE UP







### ILLUSTRATED LINE UP







## FINAL LINE UP









ACTIVEWEAR













SOPHIE SPRITTLES



two piece undergarment top: fitted as a 'second skin' the crop top features a short stand collar and ring pull detail zip at centre front which passes through collar. There is a curved hem and asymmetric panel with bonded seam on top front. Back of top has an overlapping asymmetric panel with fastens with strap in armhole seam and white plastic clip buckle. There is a

seam and white plastic clip buckle. There is a concealed pocket placed on seam. Armholes curve into towards centre front/back.

bottoms: high waisted and high cut fit.Two panels run down side seam creating a bonded seam with front and back panels. Fastened with ring pull detail zip at CF.

detachable bag: asymmetric panelli