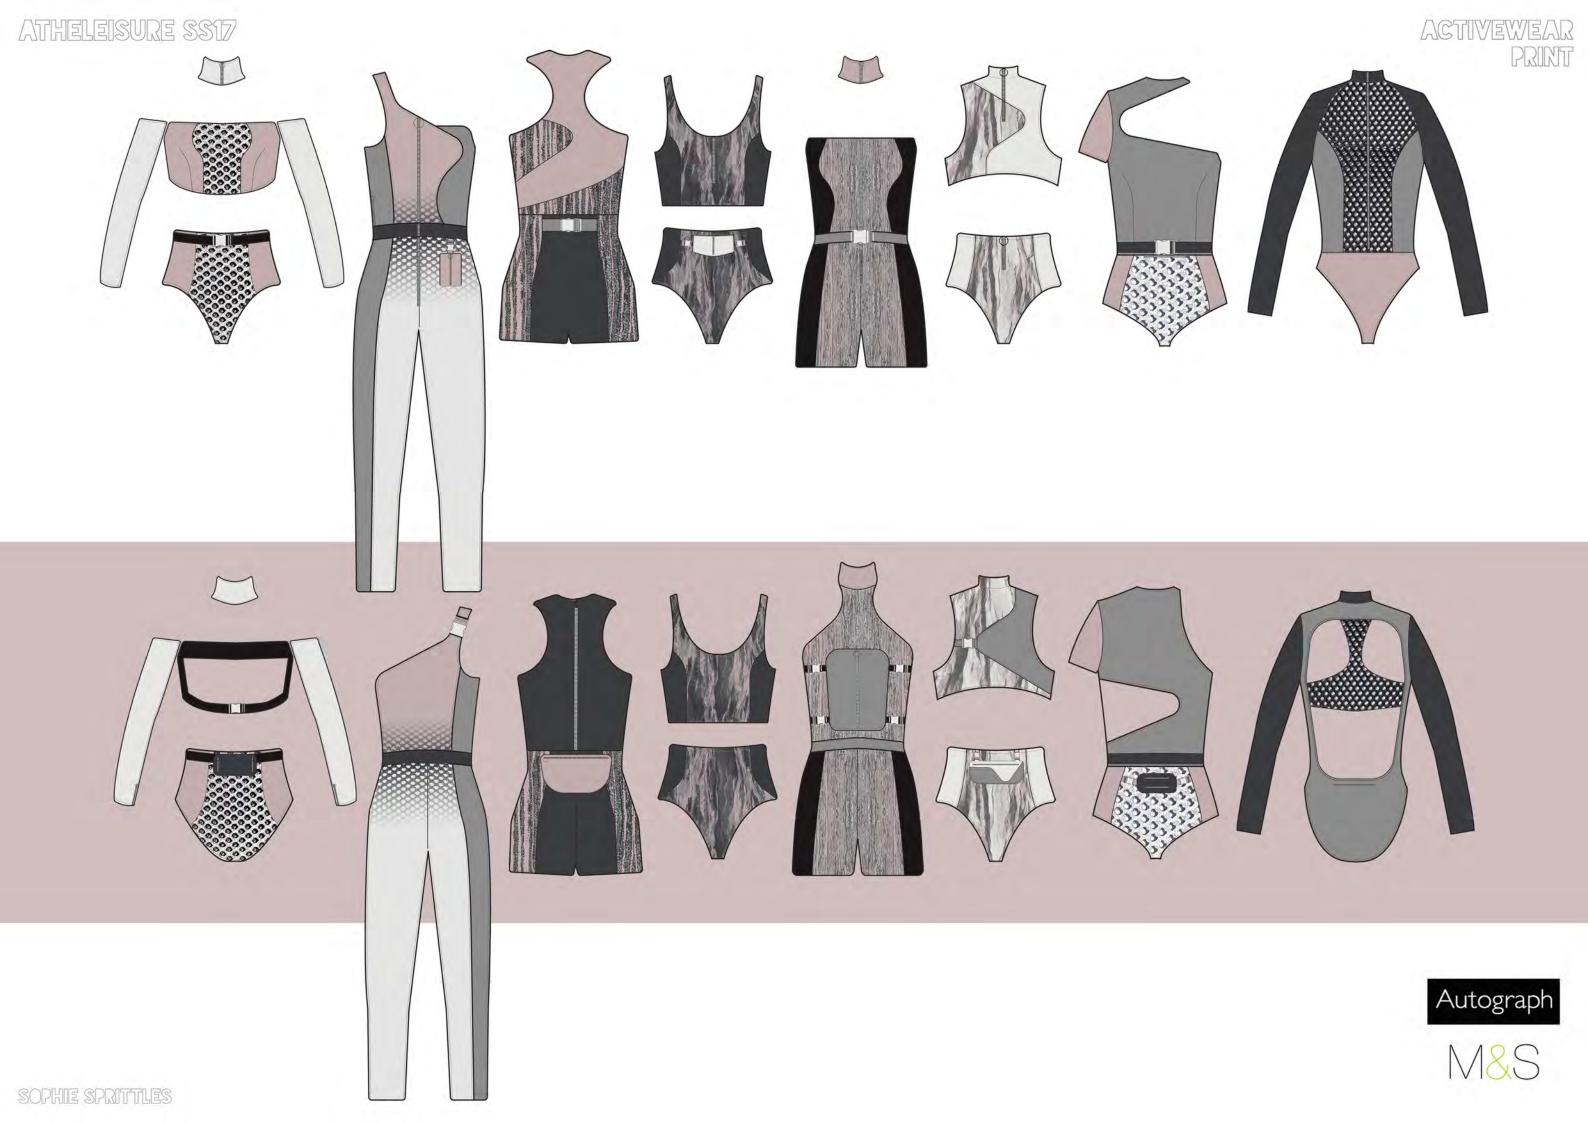

ndergarment fitted 'second skin' with asymmetric curved panel design. vertical panelling removes side seams on shorts. two symmetric zip pockets with ring pull in side panels. buckle clip belt design detail. fastening at CB - with ring pull detail zip allows garment to be functional.

detachable bag clutch bag/pouch style sized to fit essentials. curved shape with ring pull detail horizontal zip. attaches to garment with poppers for secure but easy removal and attachment.

### luxe sweater

extreme oversized wide fit with raglan style yoke that passes through neckline which is positioned forward to allow the sweater to drape asymmetrically at hem. cuff and sweater rib detailing at neckline and hem. curved yoke at back.

TECHNICAL DESCRIPTION

SOPHIE SPRITTLES

## TECHNICAL FLATS LOOK 8









1. veiled translucence 2. second skin 3. apple iWatch 4. Issey Miyake pleats please 5.three dimensional surface 6. Yohji Yamamoto Y-3 trainers 7. Christopher Raeburn SS14 8. sensorial touch





The increasingly obsolete and continuously regenerating trend cycle pauses in time to adjust to the recent global advances in technological and neurological development. The last decade has seen an astronomical progress in high-tech design and in 2017 we see these previously futuristic ideas become part of our daily lifestyle.

The focus shifts from reinterpreting the past to design in which form and function become obsessed with innovation. The fast paced modern lifestyle slows momentarily to reconnect with time and wellbeing. Fashion pauses to react to new the neoteric lifestyle and absorb