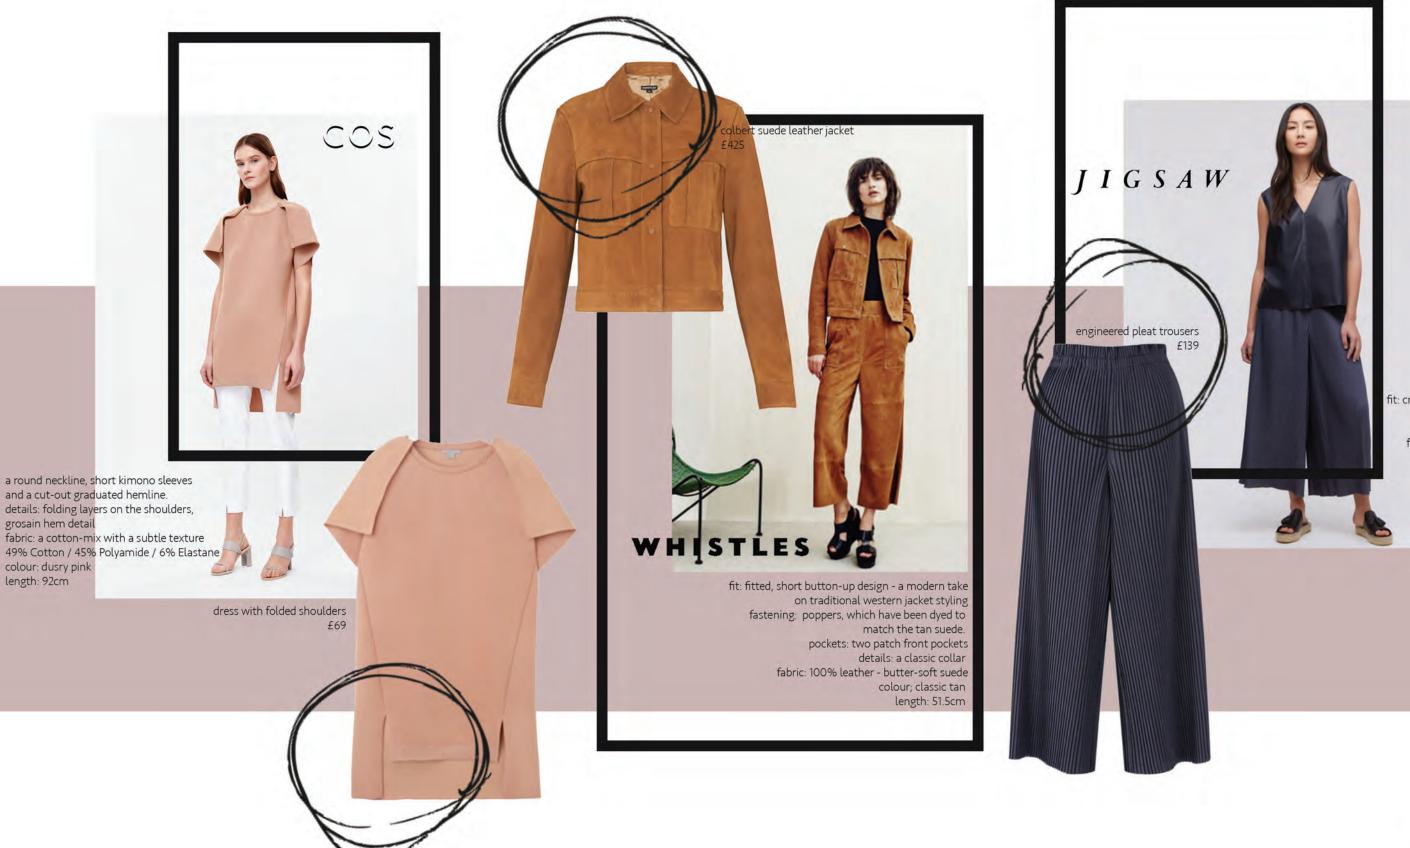

RESEARCH MAP

1. product description: pure linen rustic jacket price point: £75 sleeve: long sleeve pockets: two patch pockets fit: relaxed, loose fabric: 100% linen, body lining 65% polyester and 35% cotton, sleeve lining 100% polyester colour: khaki details: contrast lining, notched lapel detail tailored collar, binding detail on inner CB seam, chain loop hanging detail, autograph branding metal disk

2. product description: sleeveless jacket price point: £85 fastening: zip closure, hook and eye sleeve: sleeveless pockets: two welt pockets placed symmetrically. artificial welt on breast length: knee length fit: tailored, fitted fabric: 57% cotton 43% viscose lining 100% polyester colour: black details: chain loop hanging detail autograph branded disk. blazer style lapels, lined

3. product description: scarf print blouse price point: £39.50 fastening: buttoned sleeve: full length,flared collar: shirt collar fit: fitted, tailored silhouette fabric: 100% polyester colour: black mix details: printed textile, dotted floral geometric stripe and floral motif dots

4. product description: scarf print belted shift dress price point: £59 fastening: back zip sleeve: three quarter length: on the knee fit: lose, relaxed cut fabric: 100% polyester colour: green mix printed textile: dotted florals and geometric stripe details: waist tie, unlined

## SHOP REPORT

5. product description: striped wrap blouse price point: £39.50 neckline: low v-neck with draped wrap style fastening: pull on sleeve: long, slightly shrunken fit: tailored/fitted colour: ivory mix fabric: 100 polyester. unlined details: printed textile verticle stripes

6. product description: scarf print wide leg trousers price point: £45 fastening: pull on elasticated waist fit: regular, relaxed leg sit on waist colour: black mx fabric: 100% polyester unlined details: dotted floral motif, geometric floral spots, stripe on hem